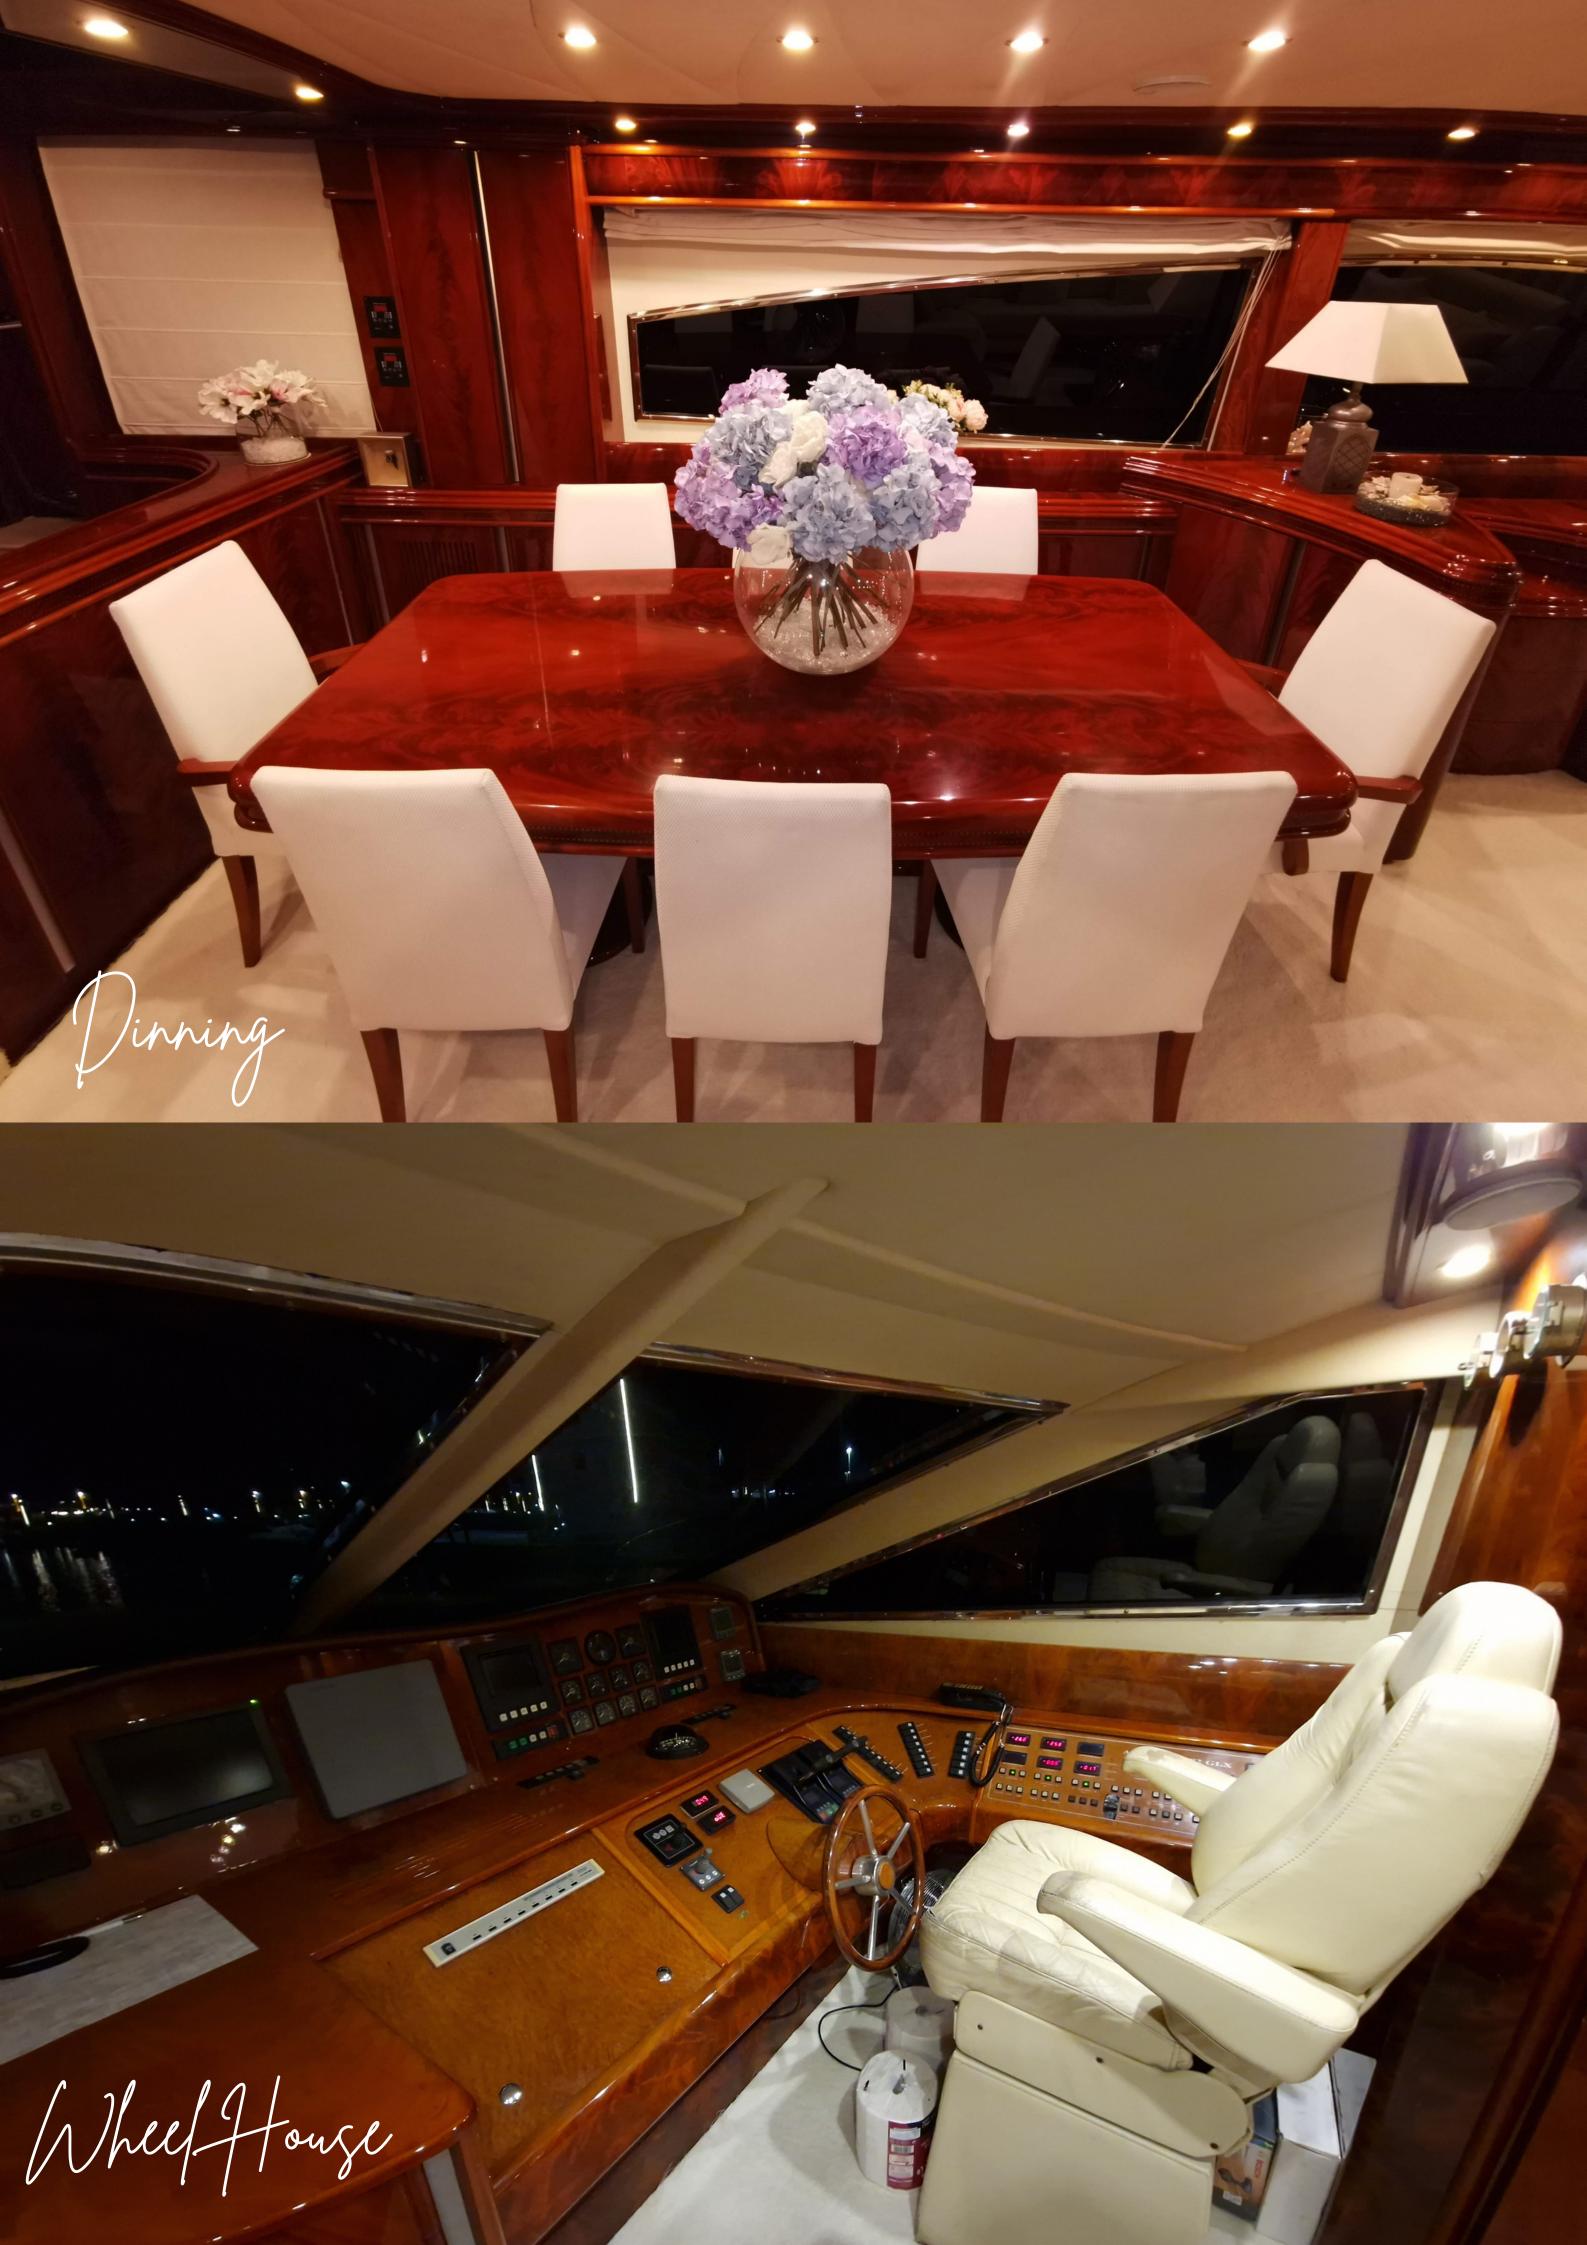

The saloon is the height of luxury for relaxing and entertainment. It includes large sofa, a dining table for 8 and a 32 inch LCD TV which lowers into the cabinet out of sight. WIFI is available on board.