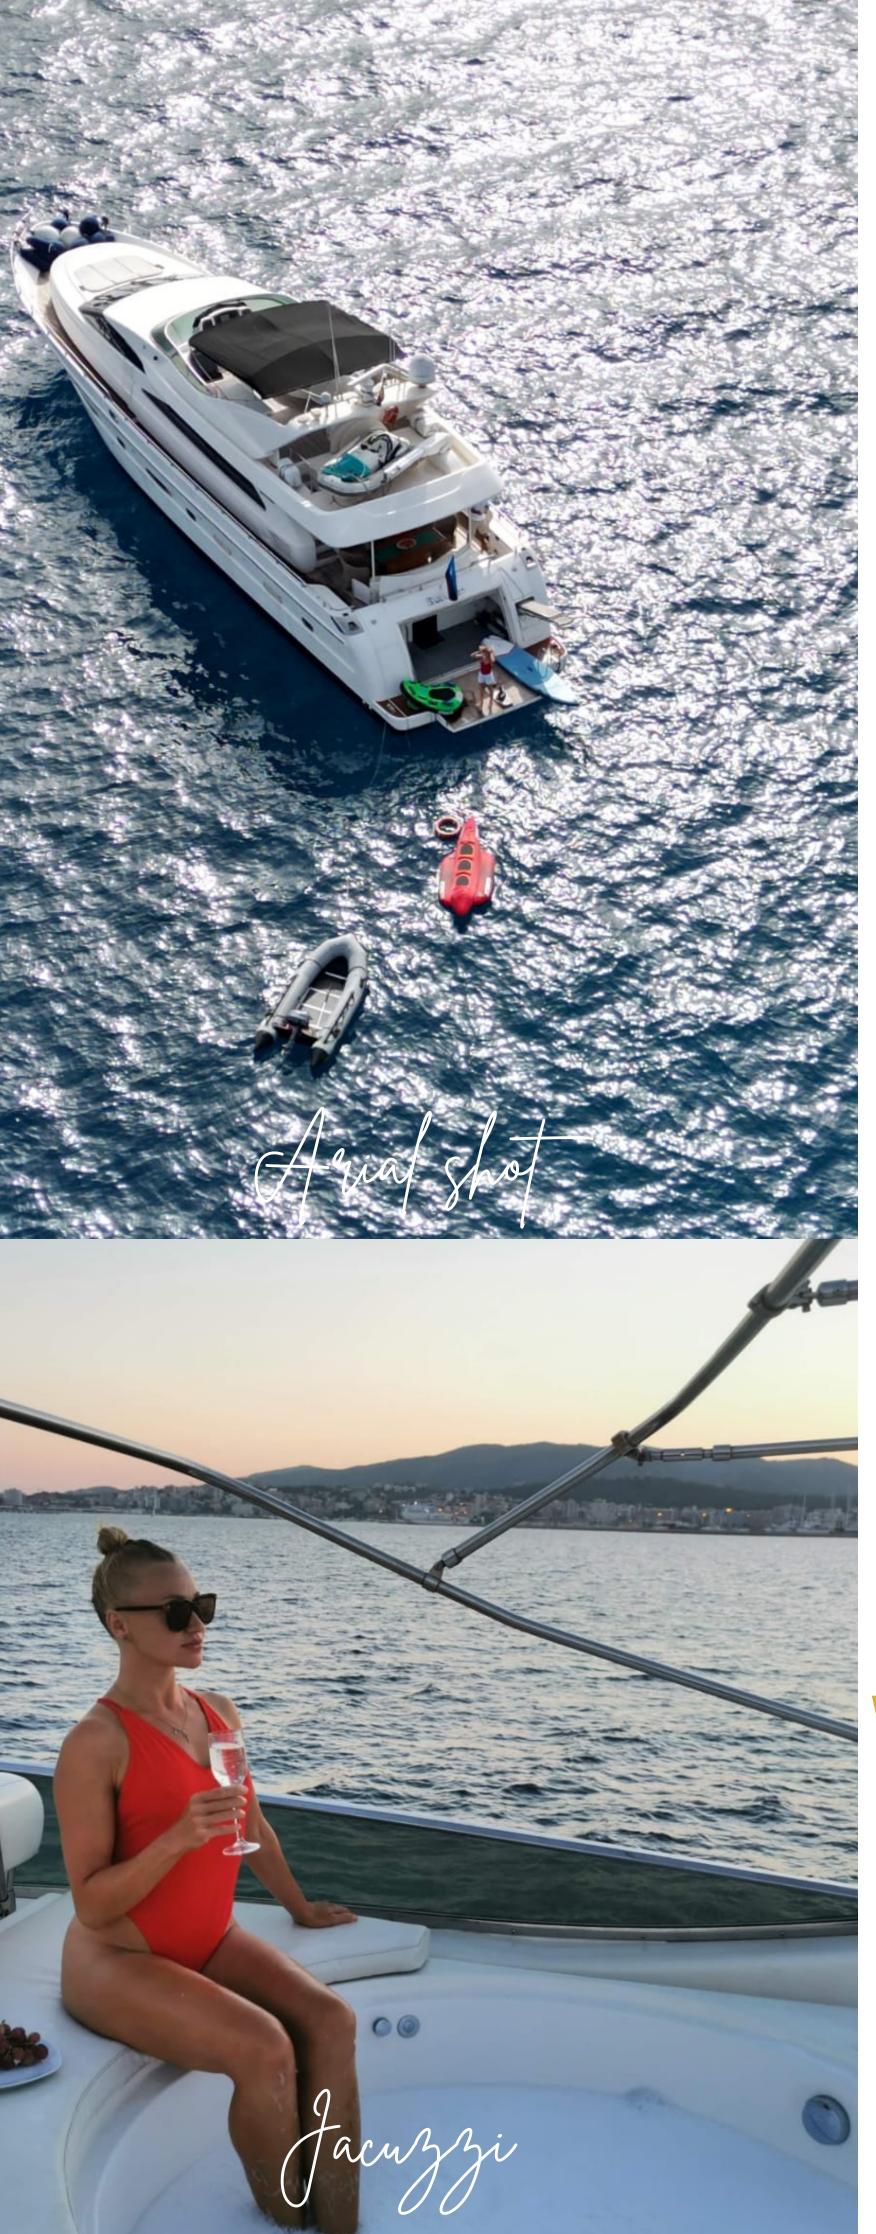

## **YACHT HIGHLIGHTS:**

- Jacuzzi
- Bathing platform
- Flat screen TV
- Bow thruster
- Outside GPS plotter
- Generator
- Captain included
- Hostess included
- Deposit insurance included

Outside on the fly bridge this beautiful yacht has a Jacuzzi and electric barbecue. It has a jet tender for those all important visits to the beach and includes water skis, wakeboard, donuts and snorkeling equipment.