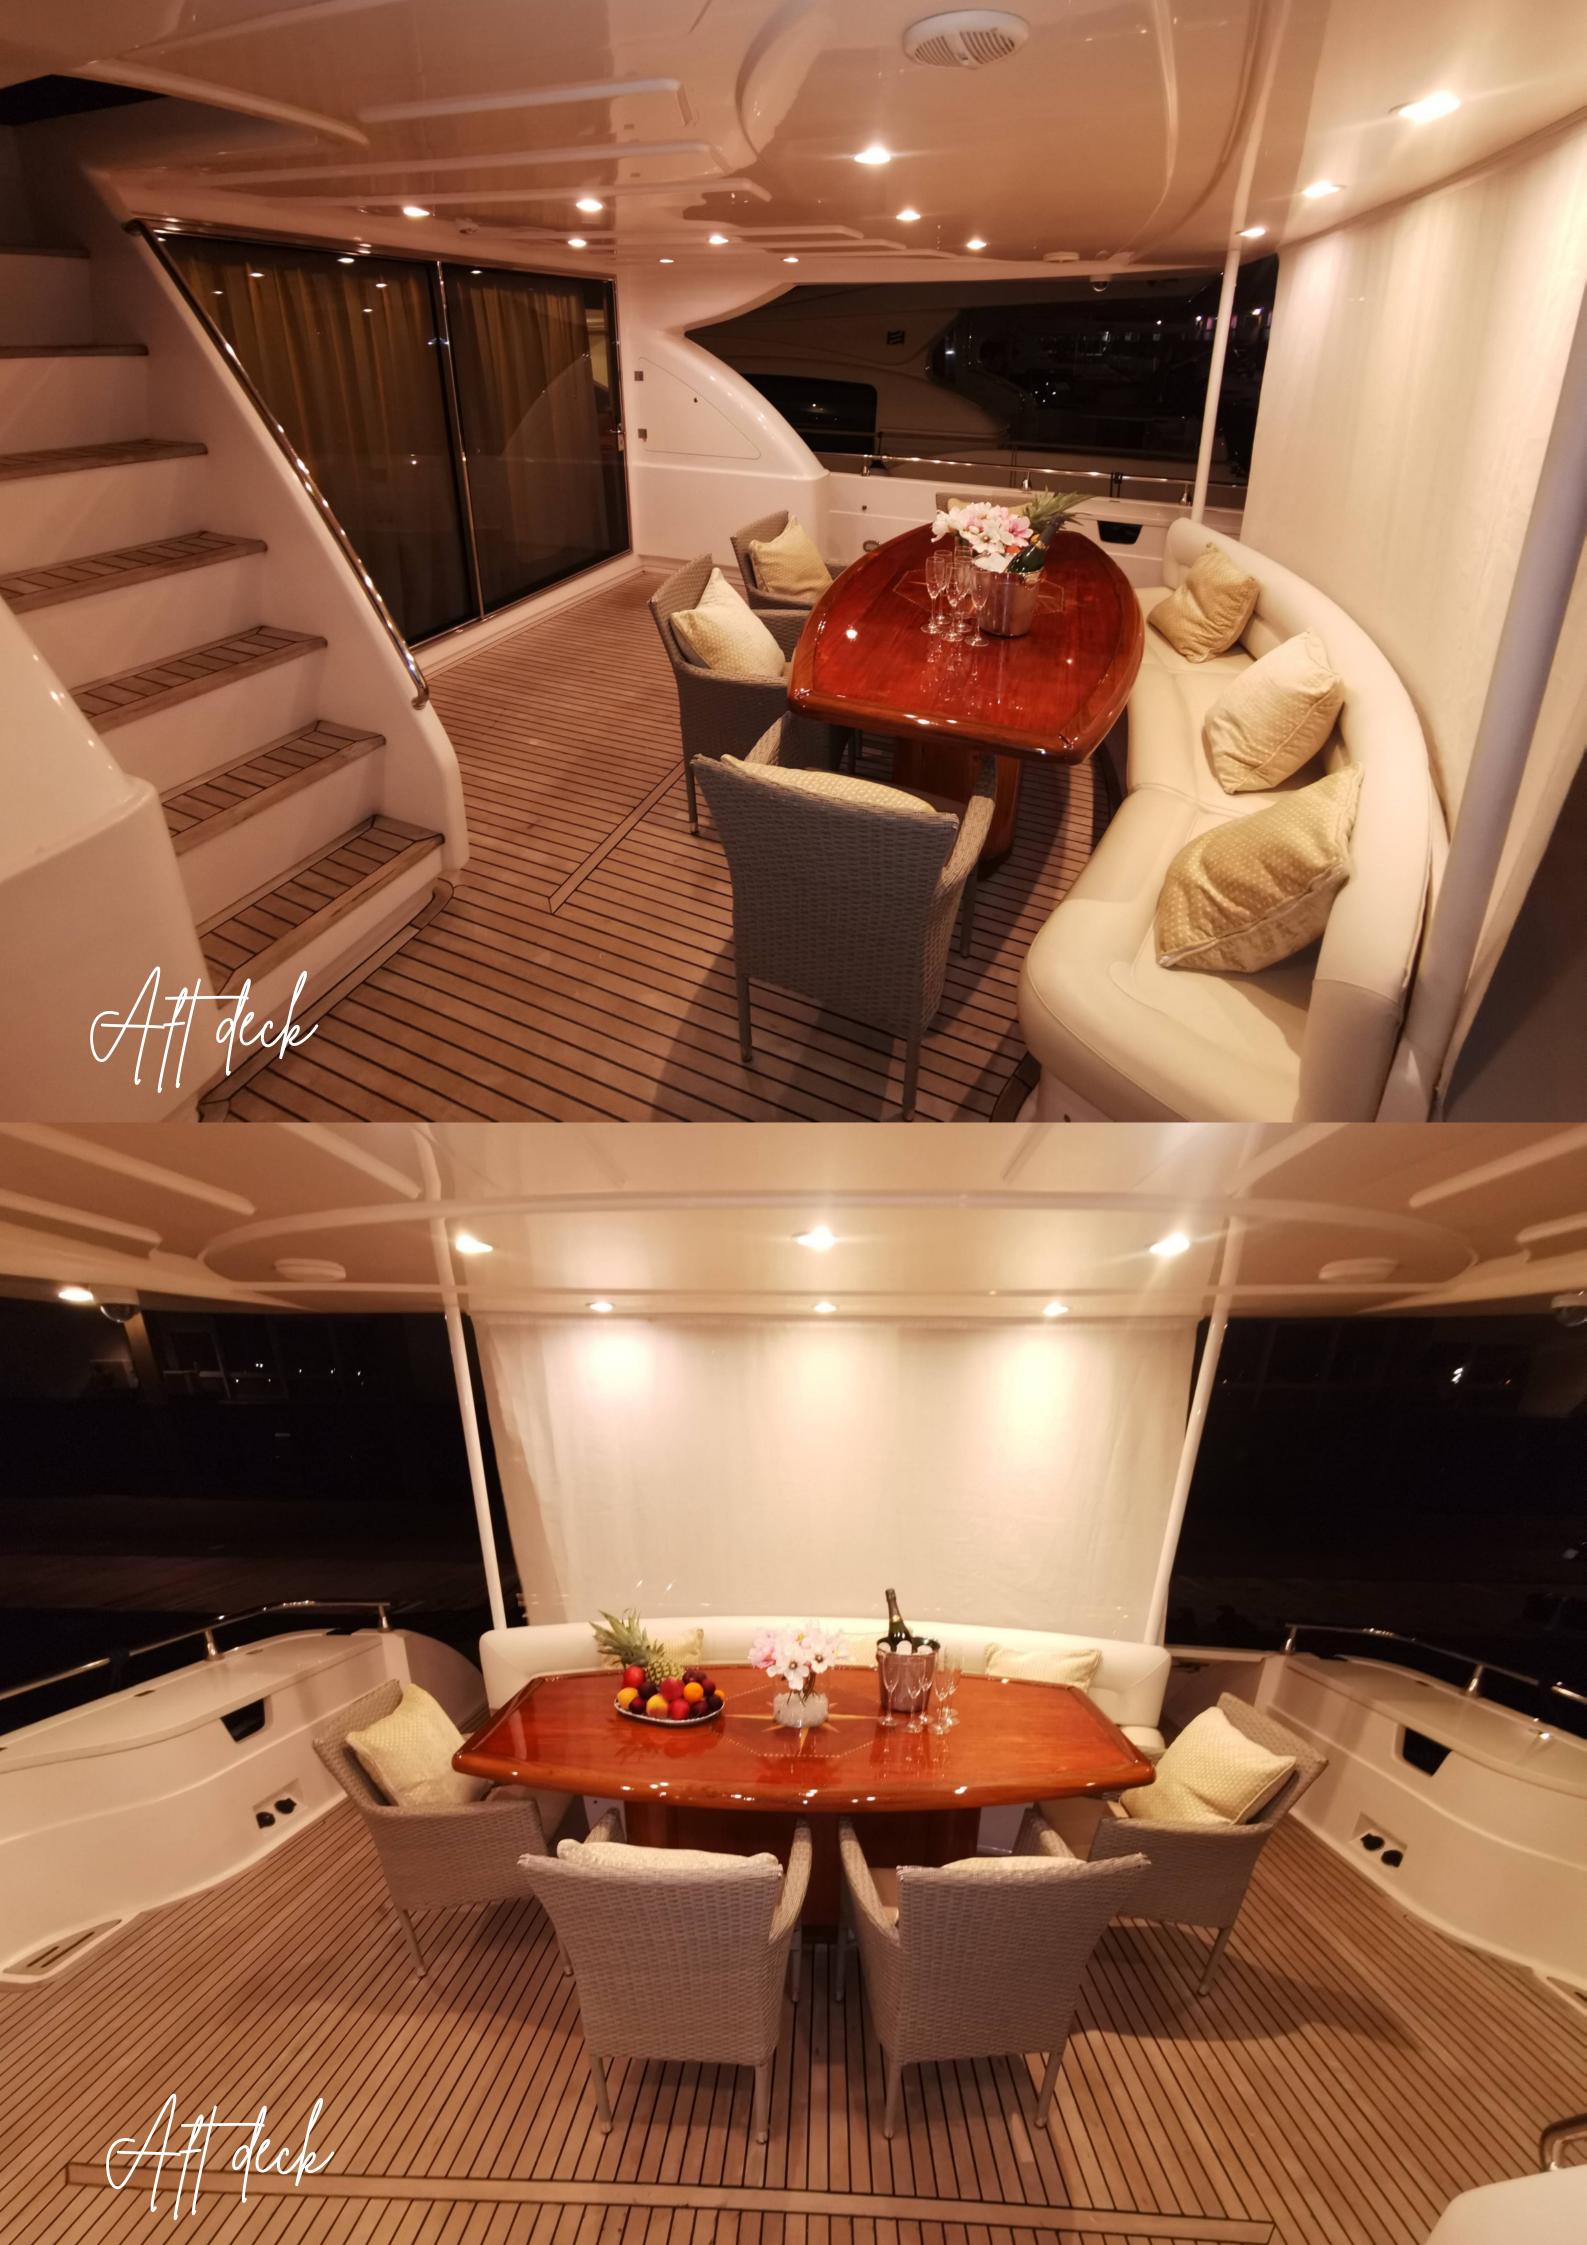

On the front deck you will find a full width sun bathing area with custom made cushions, where you can relax in style and comfort.

On the aft deck you will find an 8 seat dining table, the place to see and be seen (under cover) together with access to the lower level bathing platform and dive ladder.