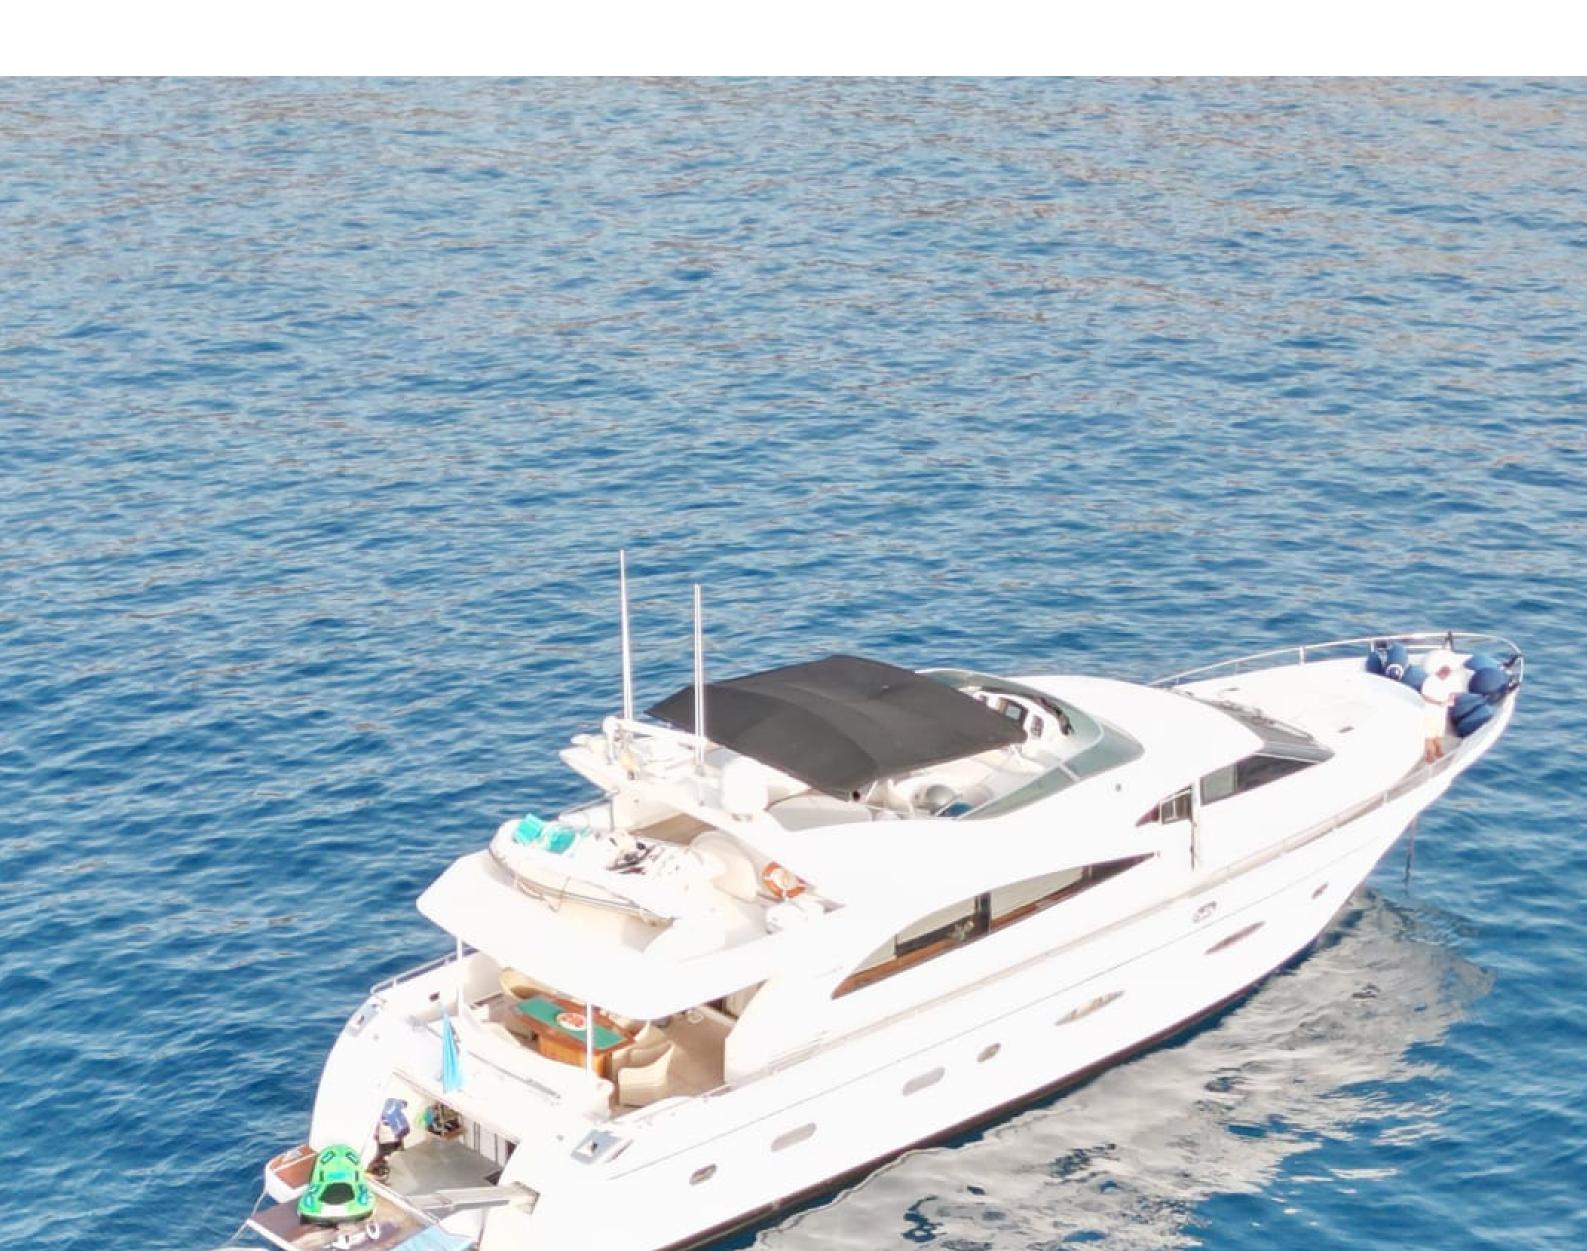

### WATER TOYS:

- Jet tender
- Water skis
- Wakeboard
- Donuts
- Snorkeling equipment.
- Seabob (€350 additional costs)

Blue Ocean is an extremely luxury Astondoa 82 GLX motor yacht measuring just 25.6 m in length and she is very large yacht in its size.

Outside on the fly bridge this beautiful yacht has a Jacuzzi and electric barbecue. It has a jet tender for those all important visits to the beach and includes water skis, wakeboard, donuts and snorkeling equipment.