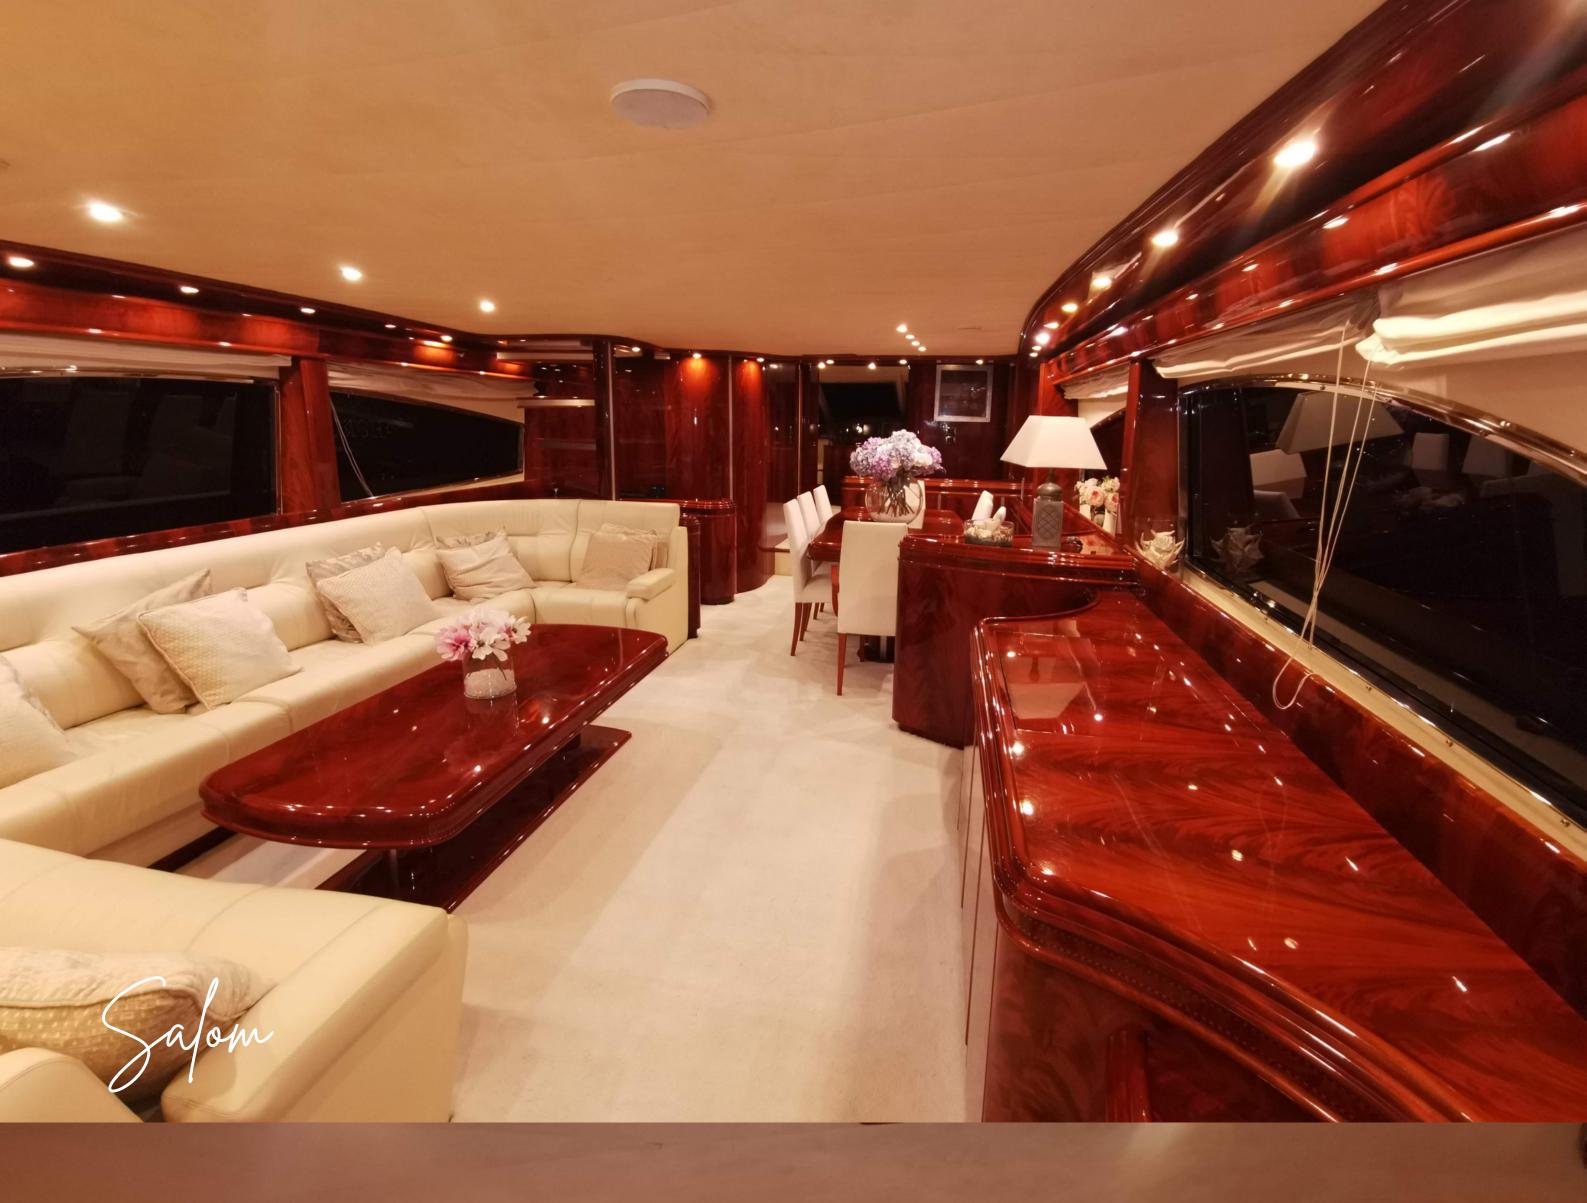

The saloon is the height of luxury for relaxing and entertainment. It includes large sofa, a dining table for 8 and a 32 inch LCD TV which lowers into the cabinet out of sight. WIFI is available on board.