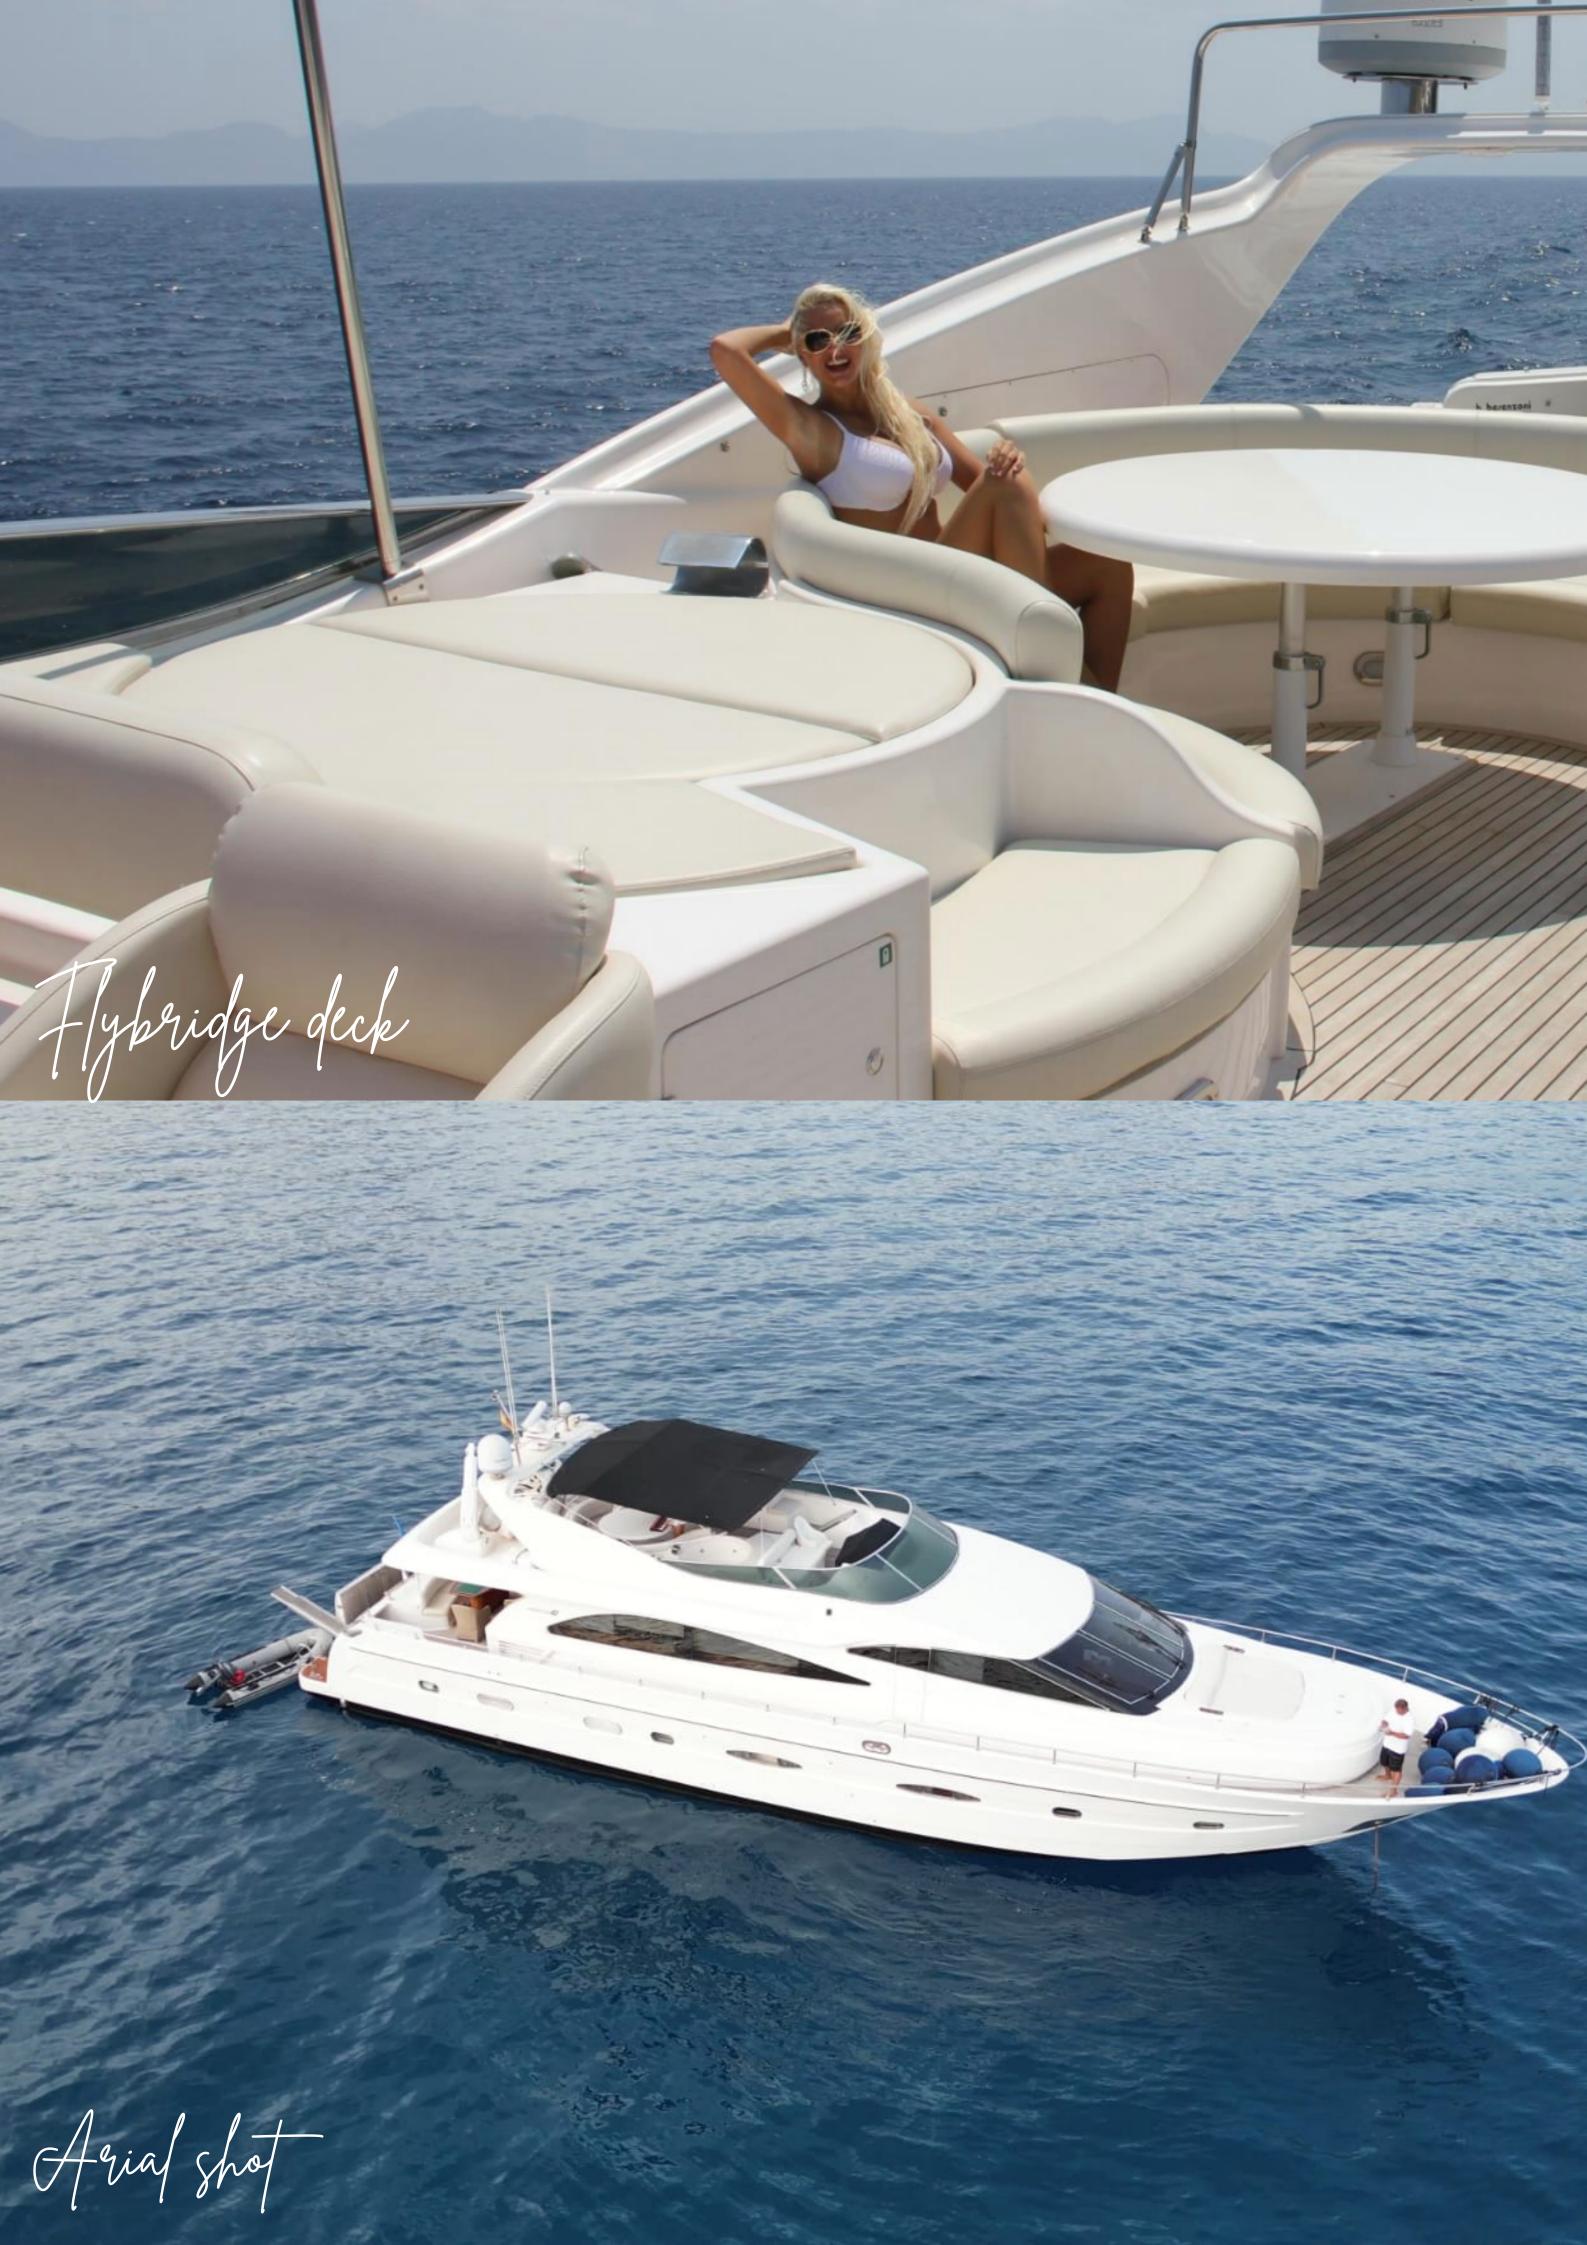

Outside on the fly bridge this beautiful yacht has a Jacuzzi and electric barbecue. It has a jet tender for those all important visits to the beach and includes water skis, wakeboard, donuts and snorkeling equipment.