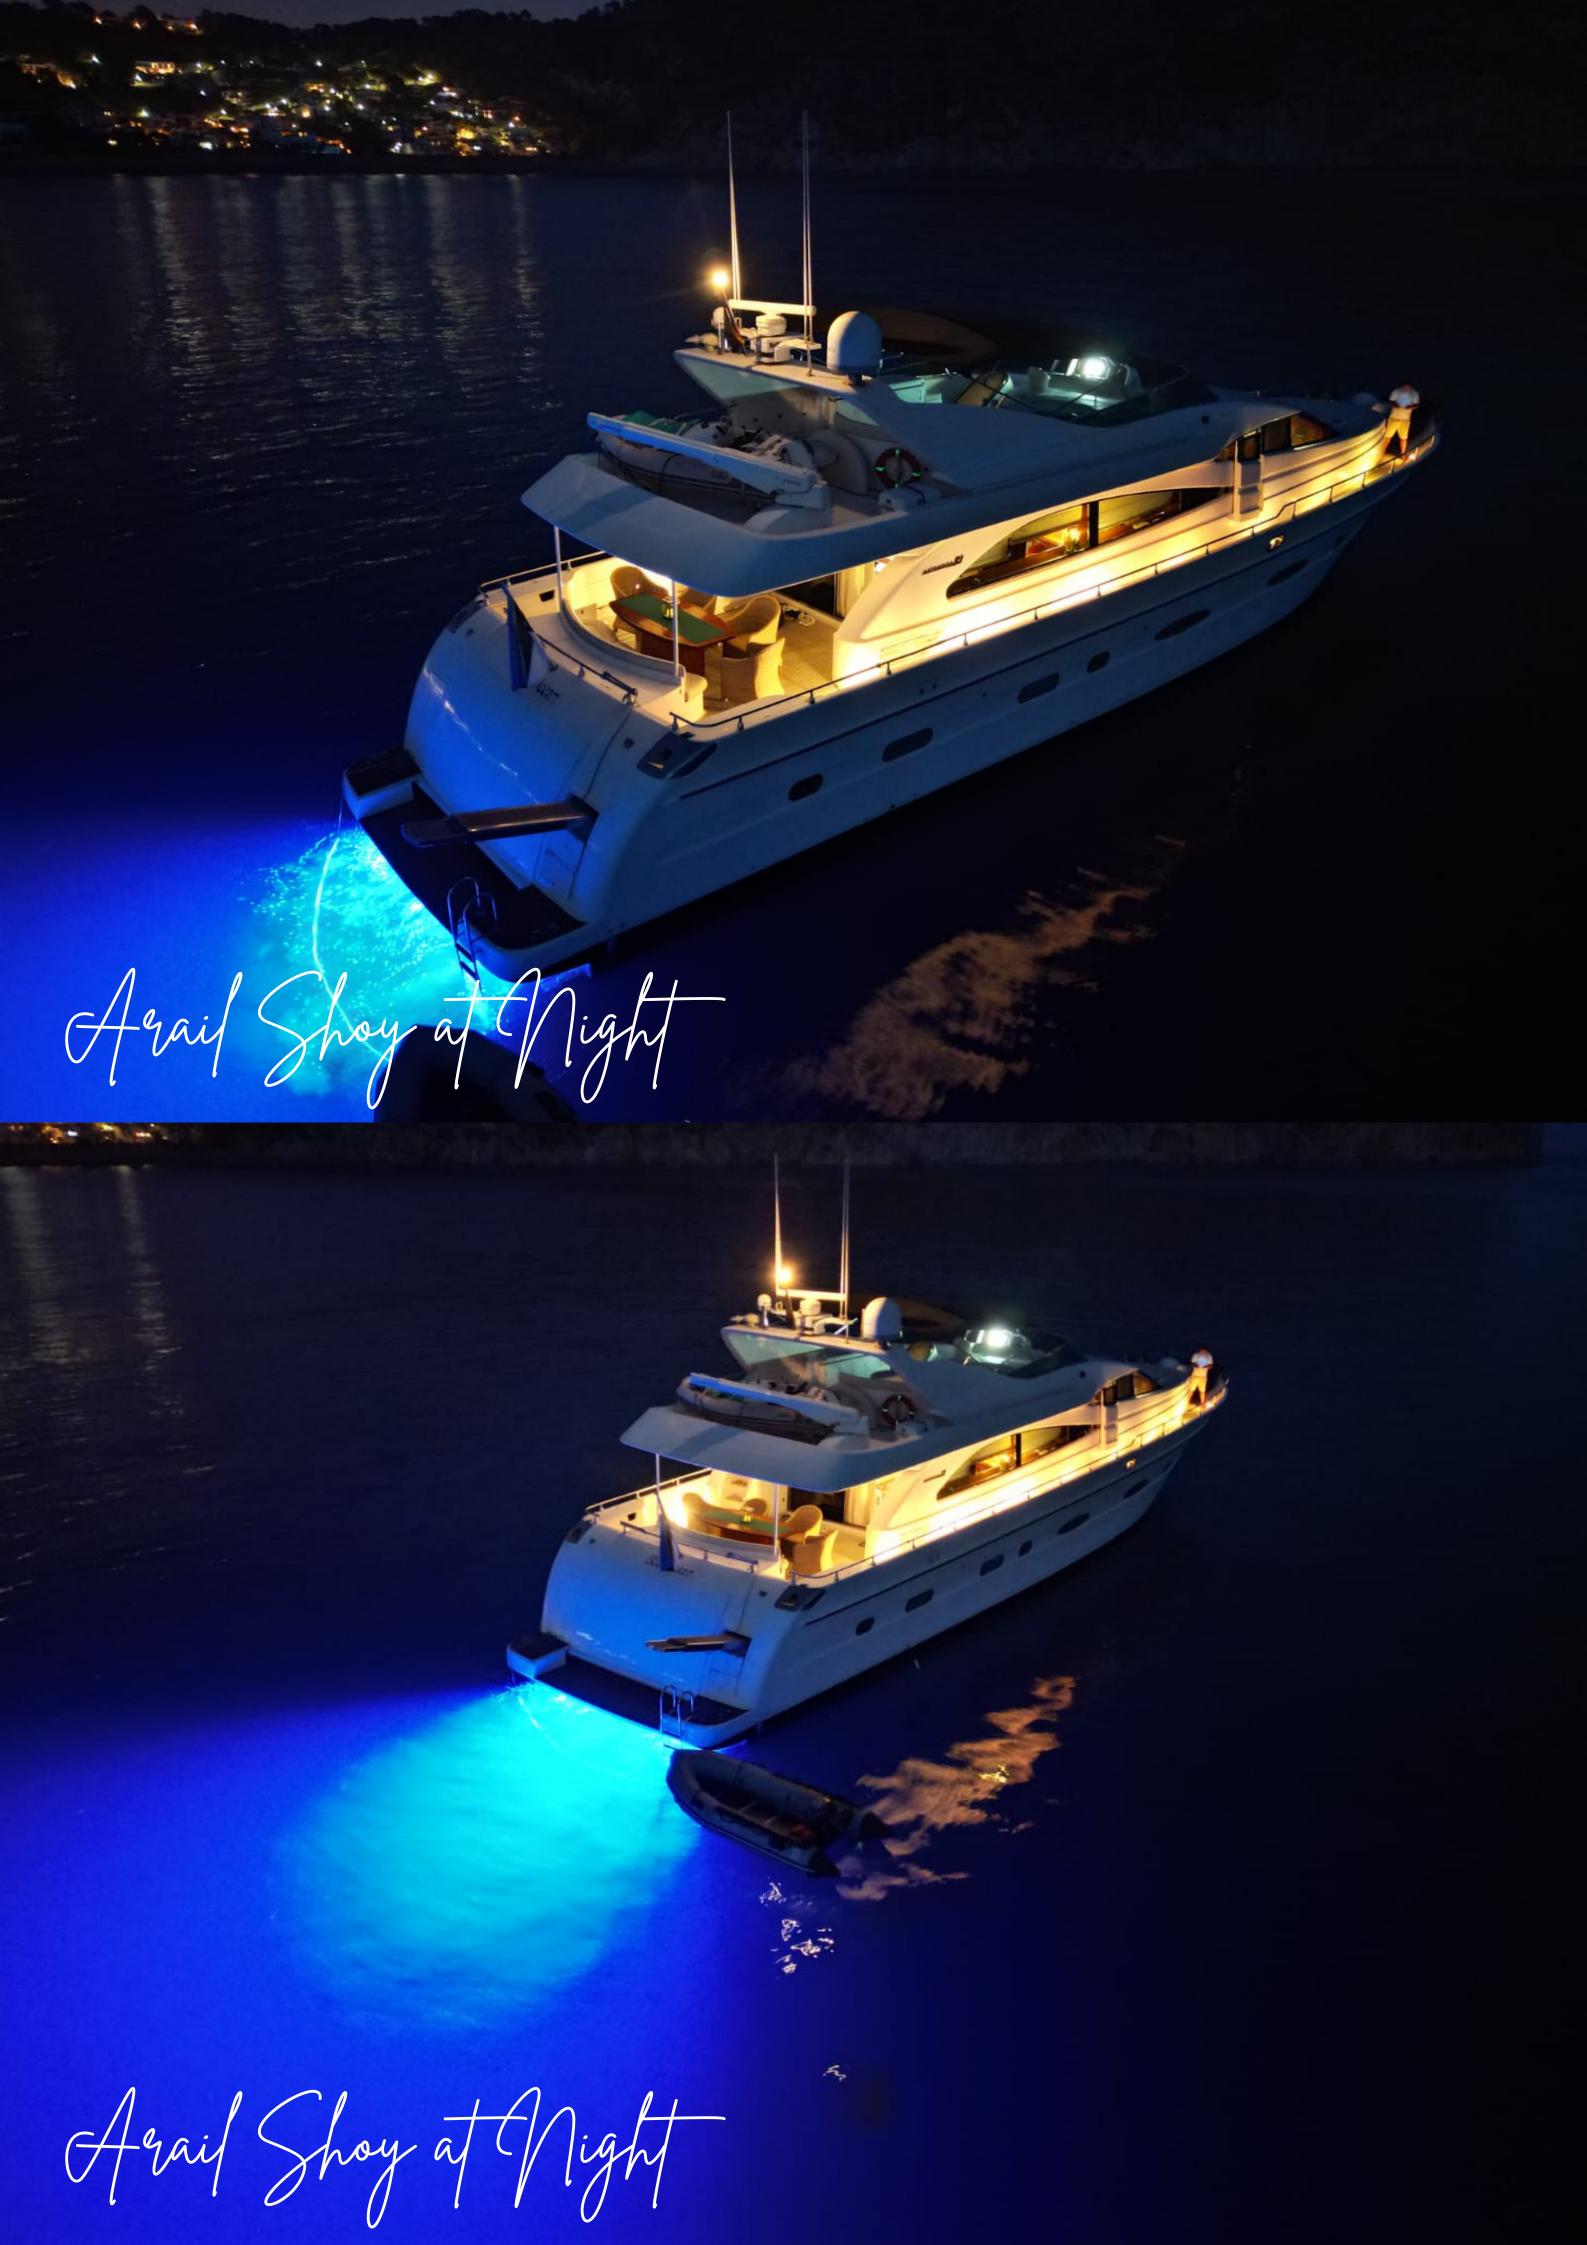

## **YACHT HIGHLIGHTS:**

- Jacuzzi
- Bathing platform
- Flat screen TV
- Bow thruster
- Outside GPS plotter
- Generator
- Captain included
- Hostess included
- Deposit insurance included