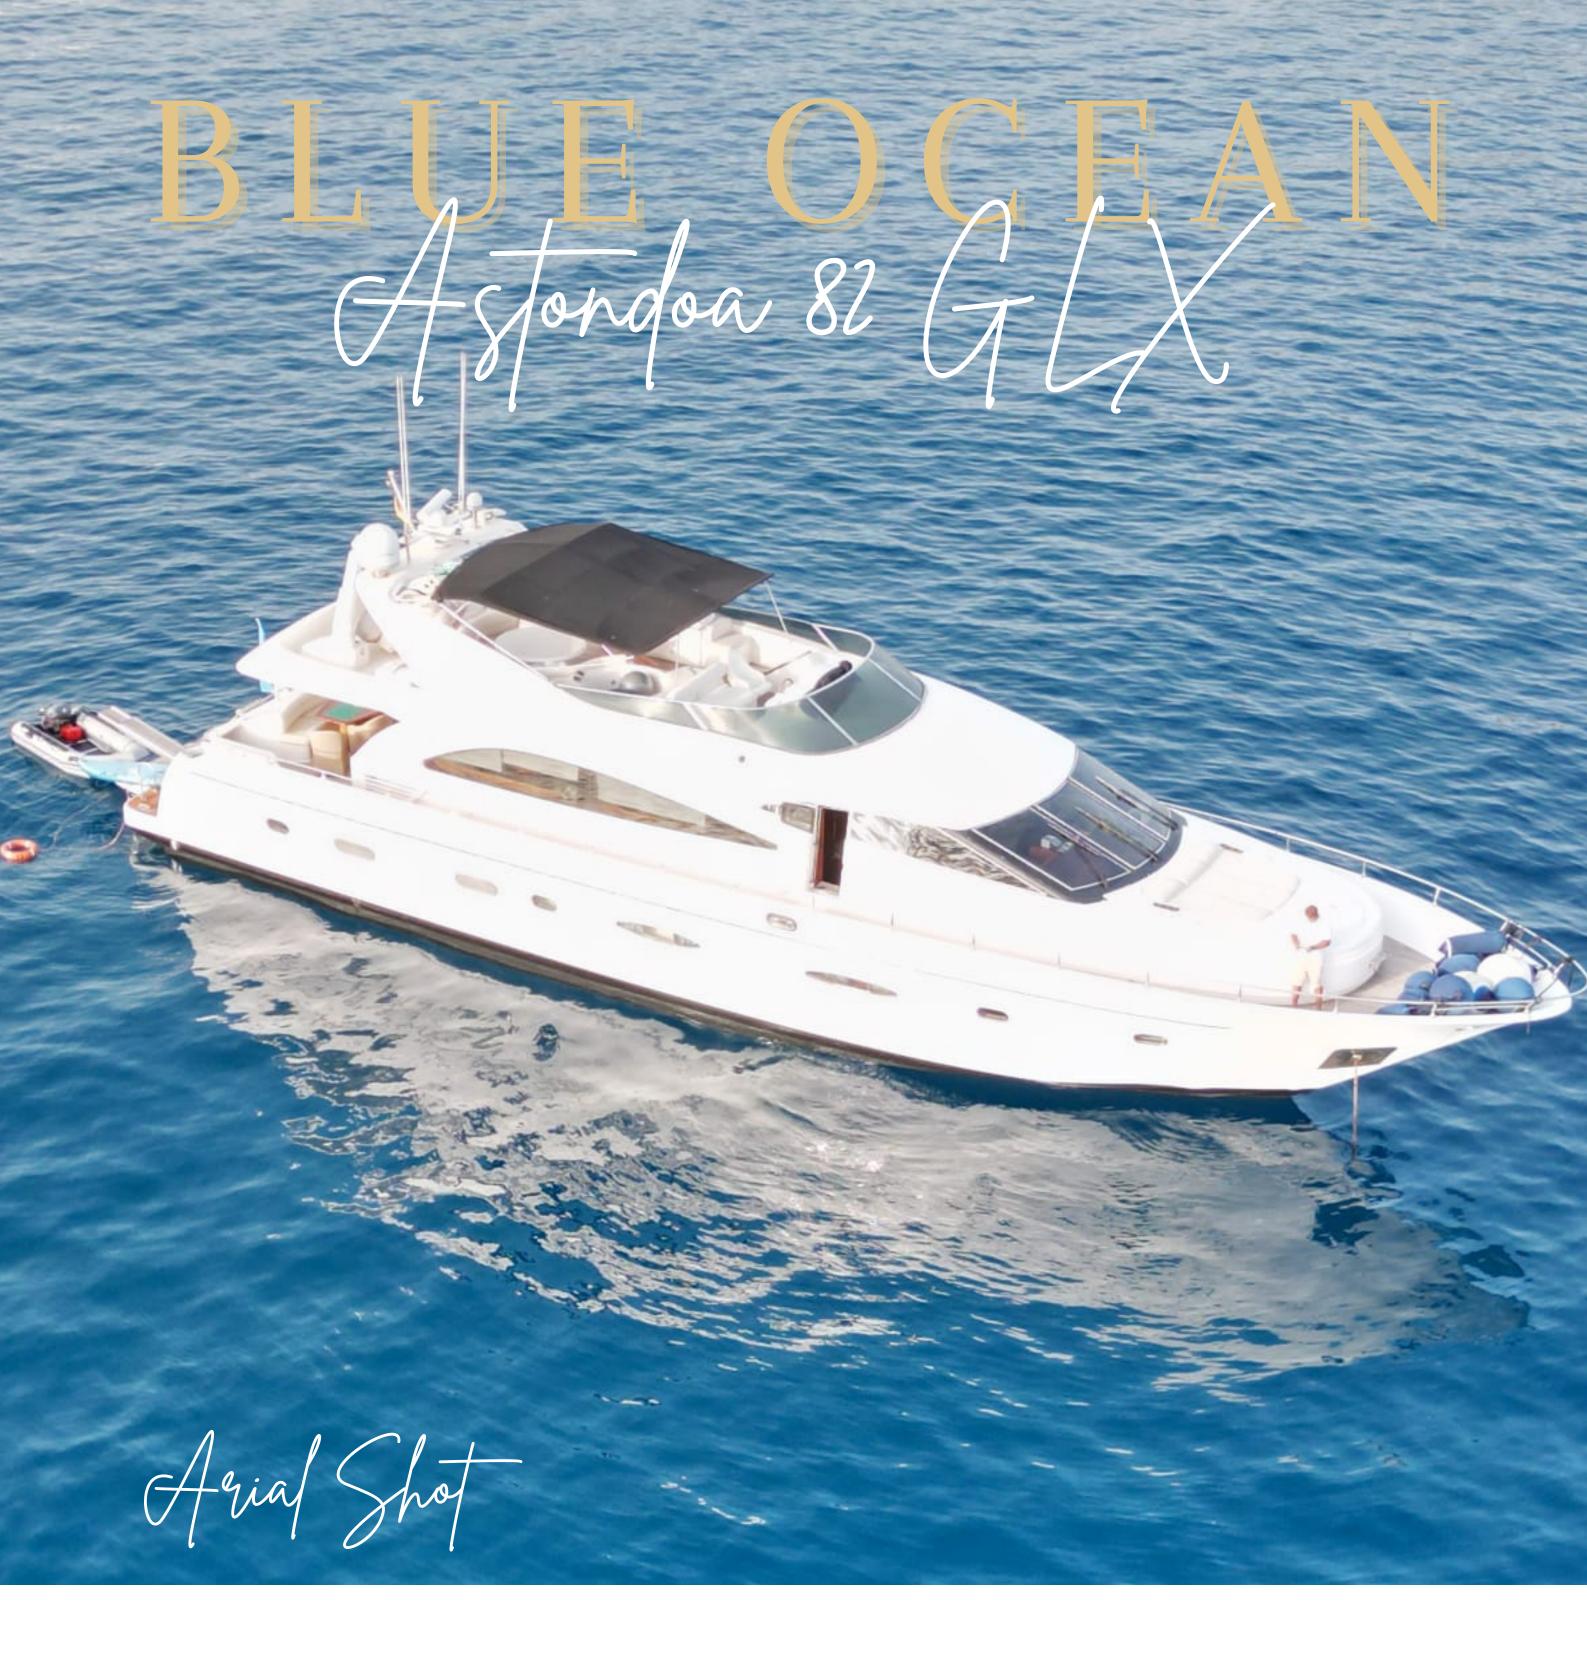

# BLJE OCEAN Asjondon 82

### WATER TOYS:

- Jet tender
- Water skis
- Wakeboard
- Donuts
- Snorkeling equipment.
- Seabob (€350 additional costs)

Blue Ocean is an extremely luxury Astondoa 82 GLX motor yacht measuring just 25.6 m in length and she is very large yacht in its size.