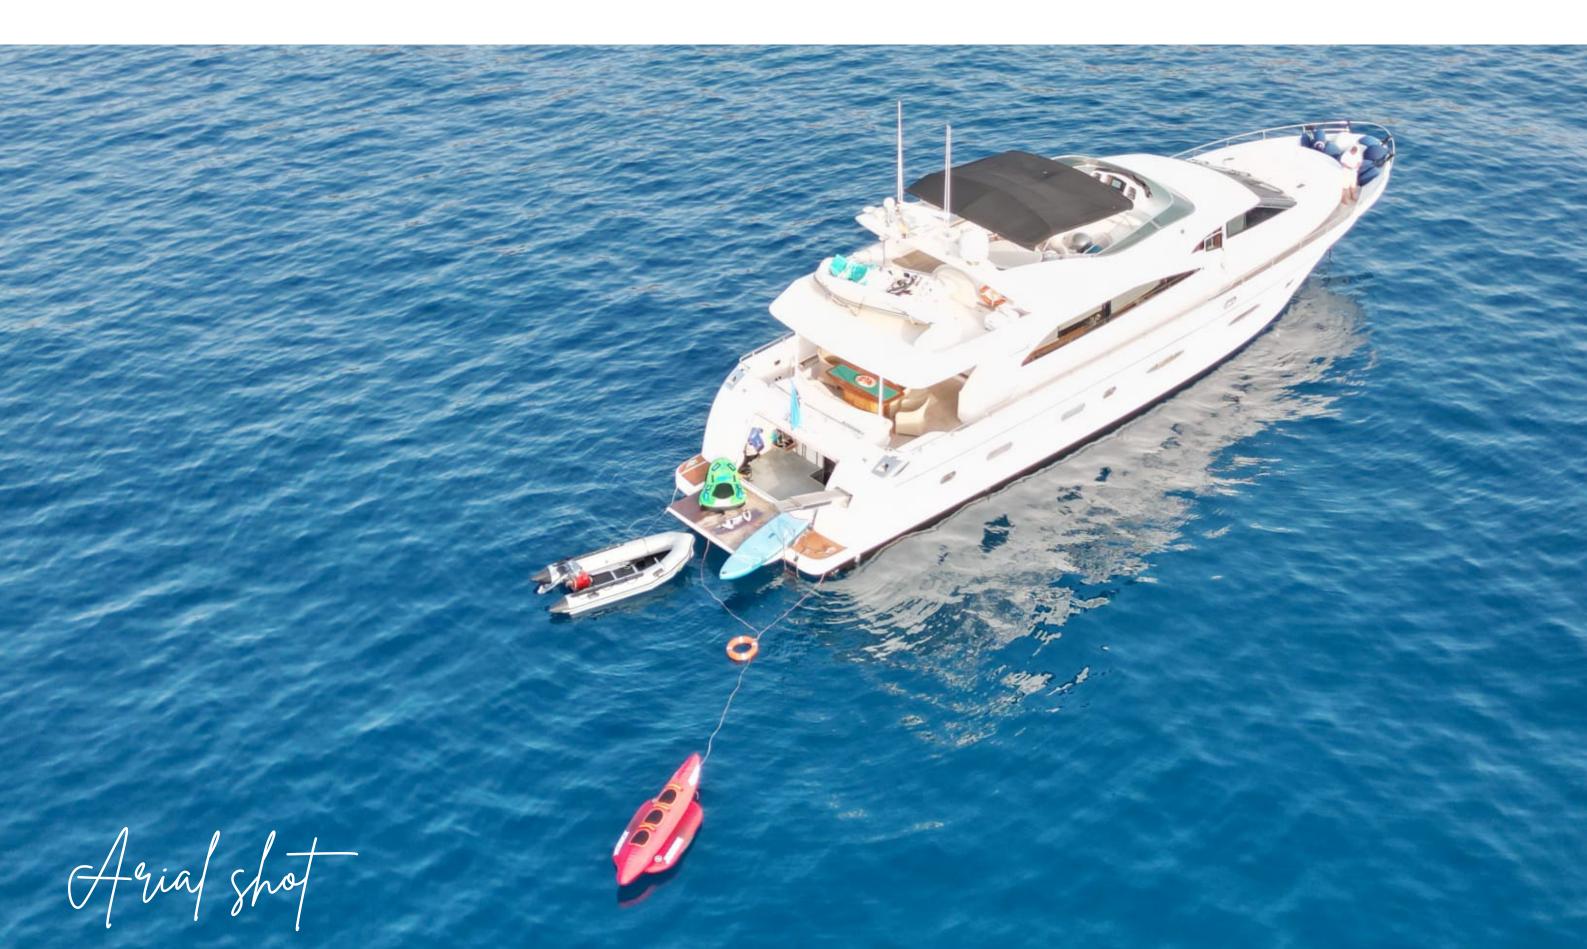

Outside on the fly bridge this beautiful yacht has a Jacuzzi and electric barbecue. It has a jet tender for those all important visits to the beach and includes water skis, wakeboard, donuts and snorkeling equipment.

From this point you can board the jet tender and visit the beaches, coves and restaurants or simply enjoy a myriad of water sports.

There is also a fully equipped kitchen and utility/laundry room on board where the crew can take care of any domestic requirements that you may have.