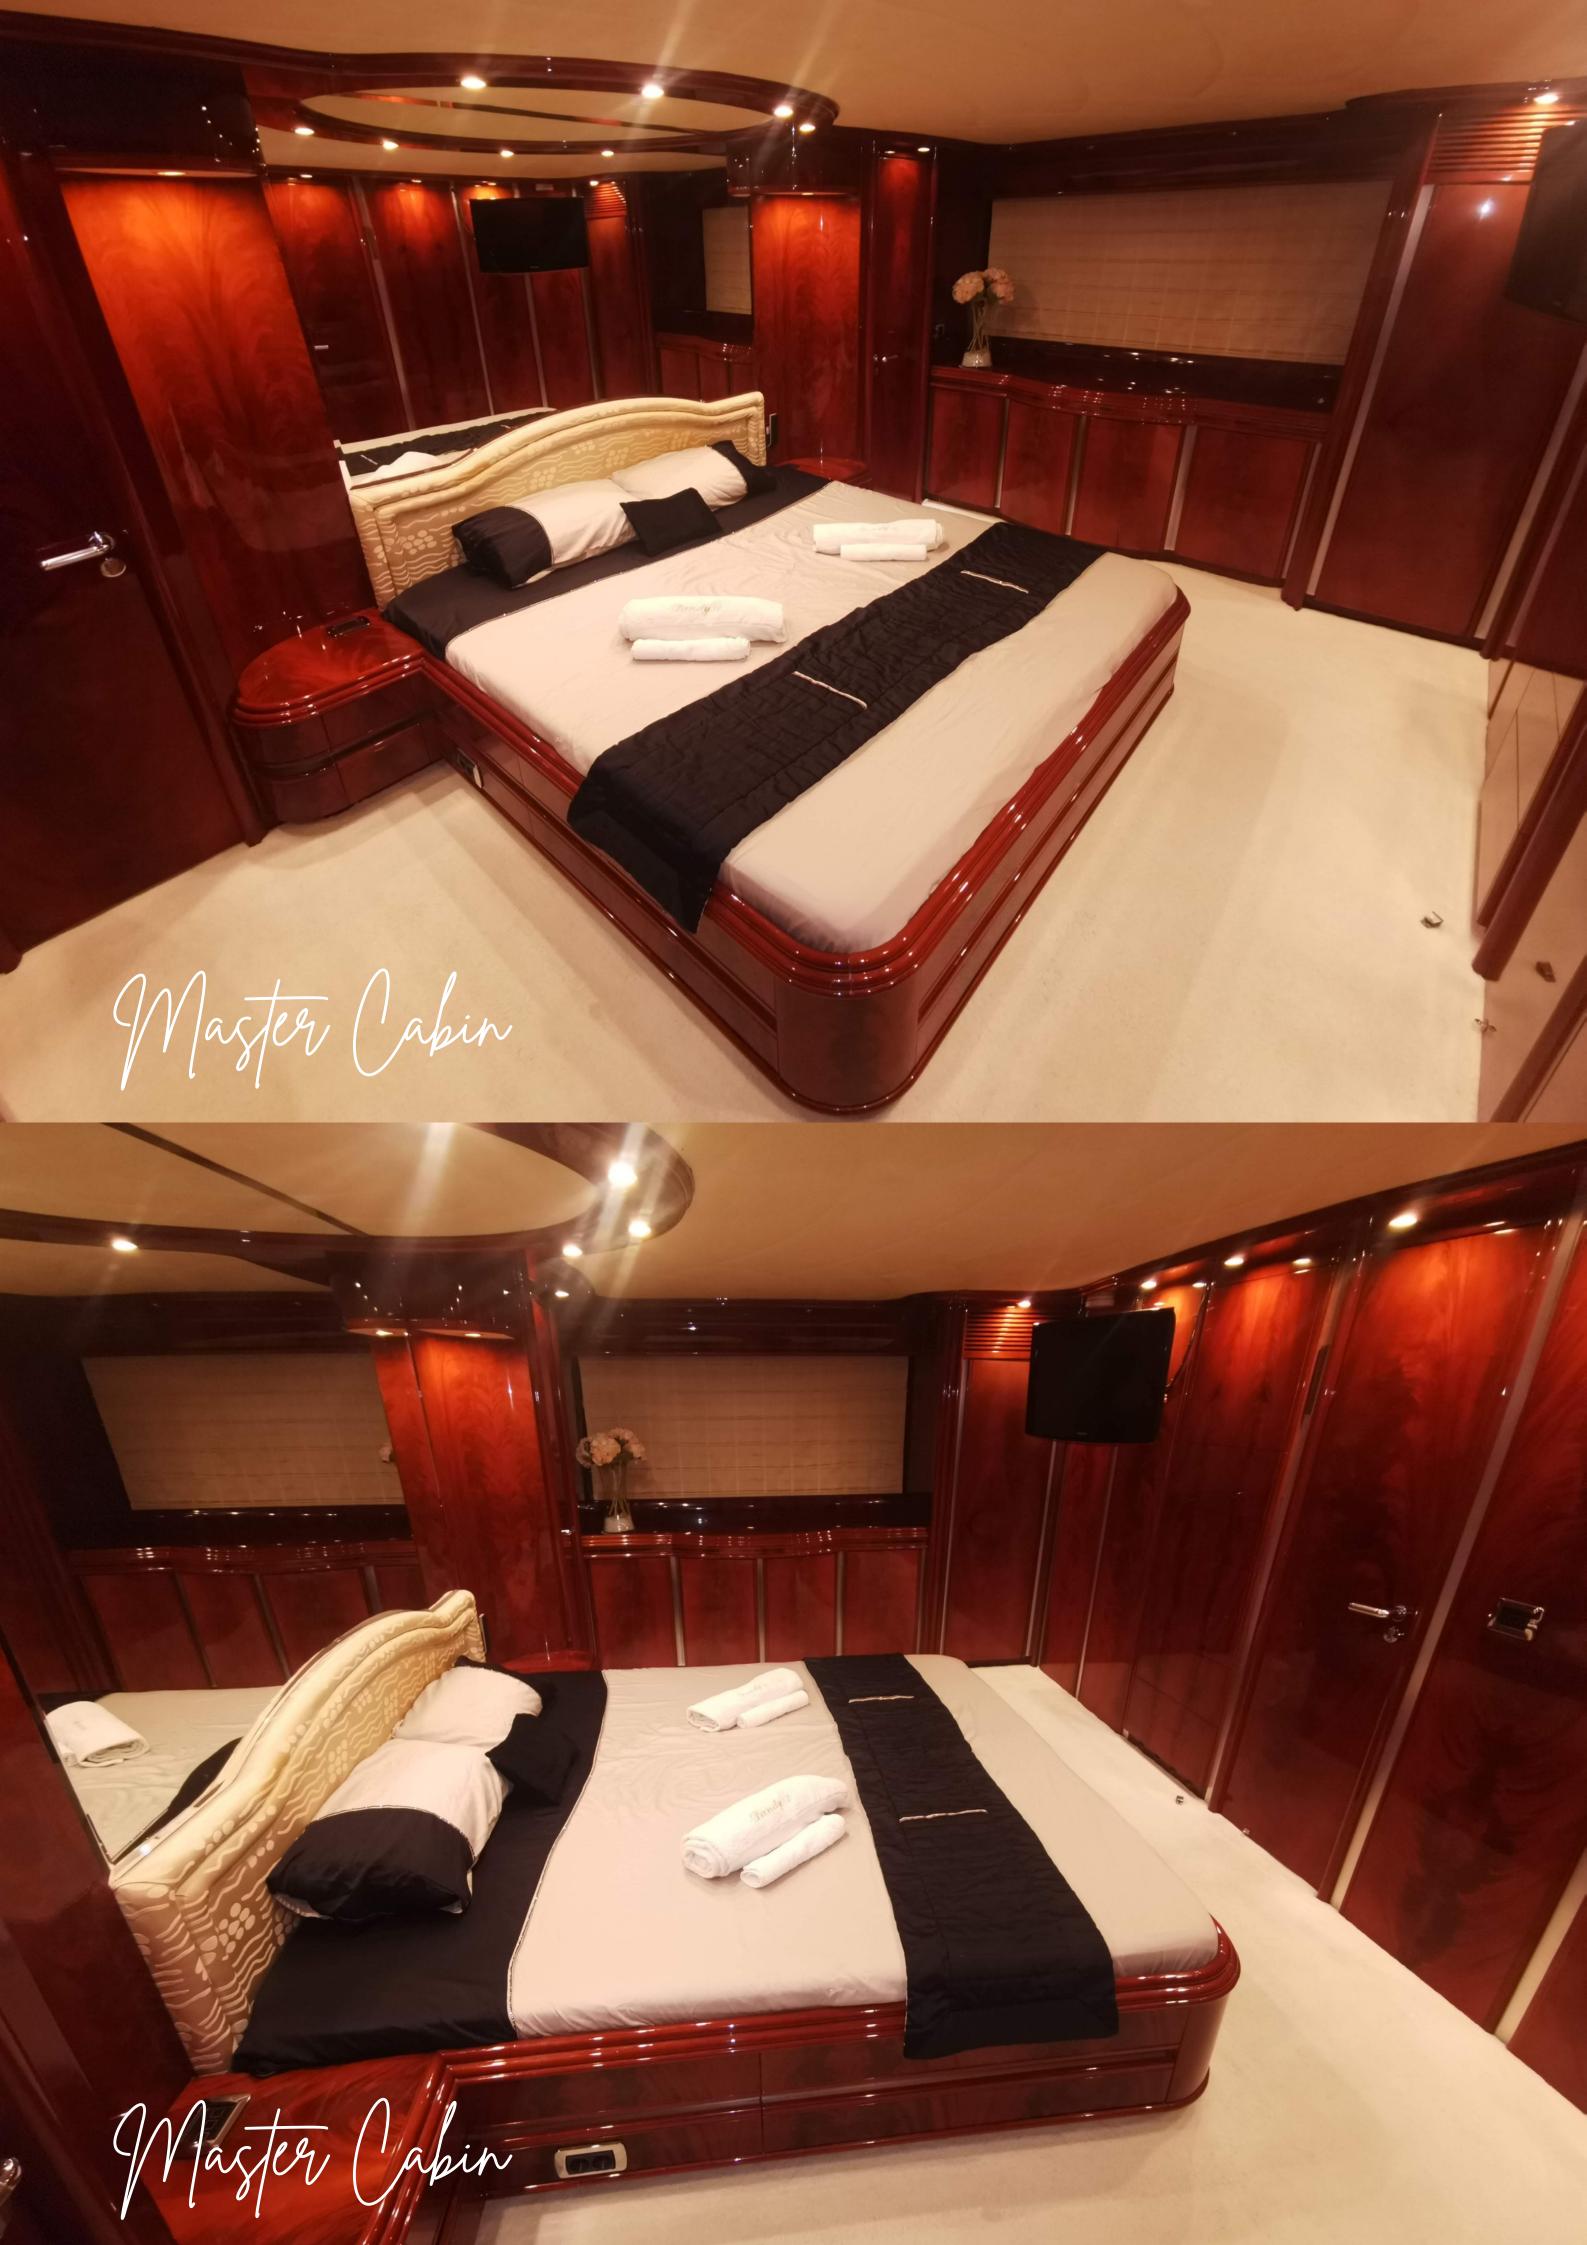

She sleeps 10 people and 2 crew. She is fully air conditioned throughout. She has 4 cabins including a Master, a VIP room and two triple rooms all boasting their own en-suite toilet and shower and the Master has the added luxury of a full size bath.