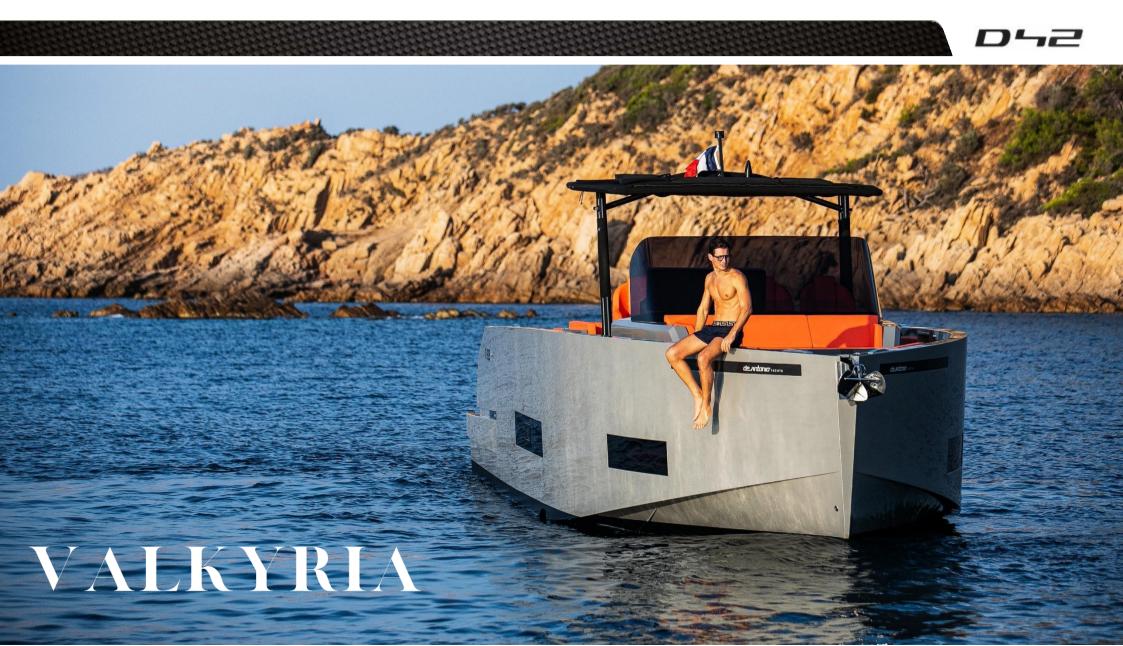

I B I Z A

## de antonio YACHTS

| _ |   |   |
|---|---|---|
|   | _ | _ |
|   |   |   |

| Shipyard         | De Antonio Yachts          |
|------------------|----------------------------|
| Engines          | 3 x 300 CV                 |
| Length           | 13 m. (plat. ext.)         |
| Beam             | 4 m.                       |
| Passangers       | 11 pax                     |
| Captain          | yes                        |
| Cabins / WC      | 1 cabin + liv. room / 1 WC |
| Fuel cons.       | 135 l/h approx.            |
| Cruise Vel       | 32 knots                   |
| Port             | Marina Ibiza               |
| Year of the boat | 2022                       |