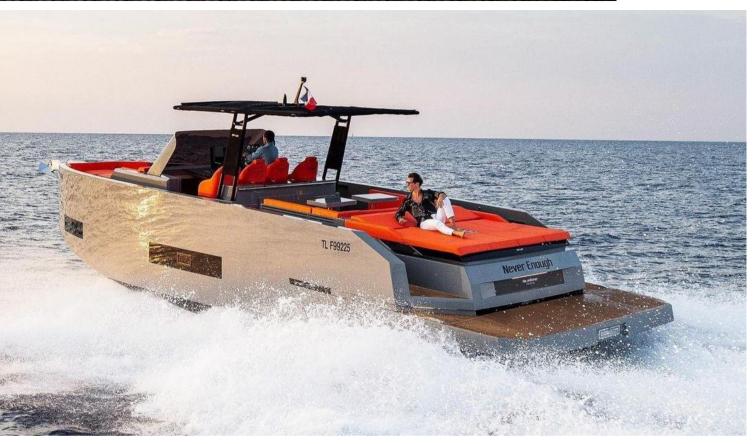

## de antonio YACHTS

| _ |   |   |
|---|---|---|
|   | _ | _ |
|   |   |   |

| Shipyard         | De Antonio Yachts          |
|------------------|----------------------------|
| Engines          | 3 x 300 CV                 |
| Length           | 13 m. (plat. ext.)         |
| Beam             | 4 m.                       |
| Passangers       | 11 pax                     |
| Captain          | yes                        |
| Cabins / WC      | 1 cabin + liv. room / 1 WC |
| Fuel cons.       | 135 l/h approx.            |
| Cruise Vel       | 32 knots                   |
| Port             | Marina Ibiza               |
| Year of the boat | 2022                       |