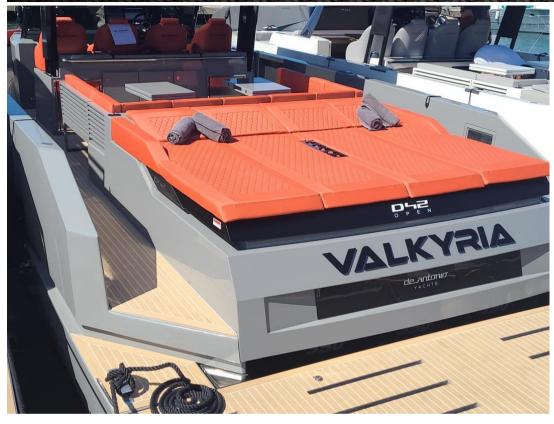

## de antonio YACHTS

| _ |   |   |
|---|---|---|
|   | _ | _ |
|   |   |   |

| Shipyard         | De Antonio Yachts          |
|------------------|----------------------------|
| Engines          | 3 x 300 CV                 |
| Length           | 13 m. (plat. ext.)         |
| Beam             | 4 m.                       |
| Passangers       | 11 pax                     |
| Captain          | yes                        |
| Cabins / WC      | 1 cabin + liv. room / 1 WC |
| Fuel cons.       | 135 l/h approx.            |
| Cruise Vel       | 32 knots                   |
| Port             | Marina Ibiza               |
| Year of the boat | 2022                       |