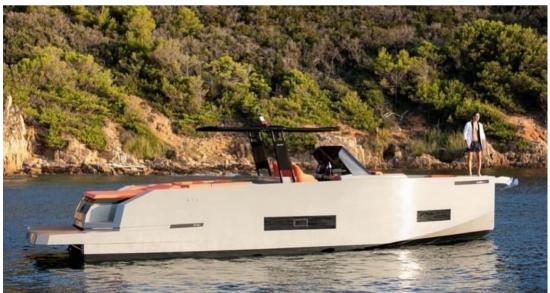

## de antonio YACHTS

| _ |   |   |
|---|---|---|
|   | _ | _ |
|   |   |   |

| Shipyard         | De Antonio Yachts          |
|------------------|----------------------------|
| Engines          | 3 x 300 CV                 |
| Length           | 13 m. (plat. ext.)         |
| Beam             | 4 m.                       |
| Passangers       | 11 pax                     |
| Captain          | yes                        |
| Cabins / WC      | 1 cabin + liv. room / 1 WC |
| Fuel cons.       | 135 l/h approx.            |
| Cruise Vel       | 32 knots                   |
| Port             | Marina Ibiza               |
| Year of the boat | 2022                       |