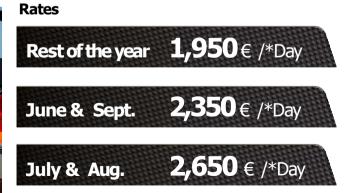

## **CHARTER TERMS**

- Charter Fee: The cost of the charter must be paid in full before or when boarding. To confirm a reservation, 50% of the total charter is requested. We do not accept AMERICAN EXPRESS. Maximum 950€ in cash. A deposit of 500€ could be required at the embarkation as security deposit against possible damages.
- Charter Time: From 10am to 9pm.
- Charter Duration: 8h since departure time confirmed. Overtime to be confirmed with Captain and with extra cost.
- Charter Embark and Disembark: Marina Ibiza Port, at the boat berth. Unless otherwise agreed.
- Charter Information Required: Before the boarding time, the following documentation and information it's required:
  - 1) Client passport picture/PDF or ID + Complete postal address
  - 2) Number of people. In case of children, their ages (for life vests)
  - 3) Departure and return time. Please consider that duration of the charter will be calculated considering the requested departure time
  - 4) Lunch plan. Picnic on board or Restaurant booking (time and name of the booking)
- **Fuel cost:** The cost of gasoline is not included in the cost of the charter. It depends on the route of each charter. At the end of the charter day, it will be counted according to the litters consumed and the price of gasoline for the day at the Marina Ibiza gas station. The cost of gasoline must be paid by credit card (we do not accept AMERICAN EXPRESS).
- **Captain:** The cost of the captain is included in the charter price. Tips or overtime must be paid in cash directly to the captain. The captain oversees the boat and advises the client on the route and day charter. The captain is not a babysitter or a waiter. If you require this service, you have to hire a stewardess service (200€/day). Captain is neither a charter commercial, for this you have to speak with the manager of your reservation.