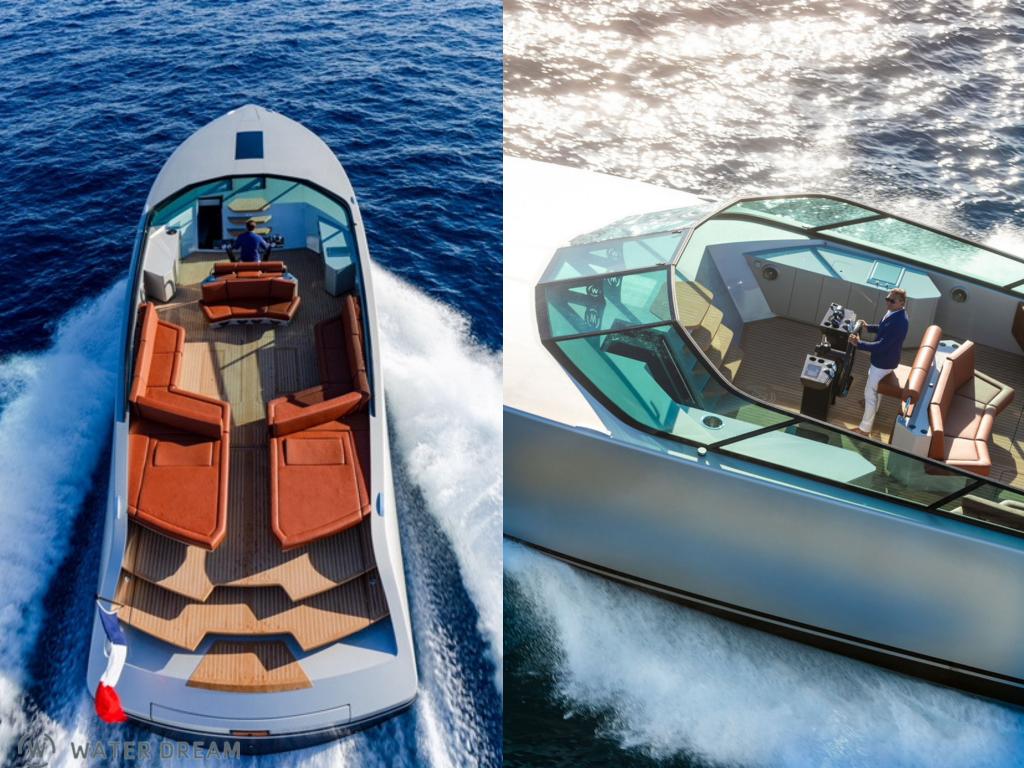

#### **65' CALIFORNIA: SPORTY AND LUXURY AND**

THIS BOAT HAS A REVOLUTIONAIR AND TIMELESS DESIGN.

A NEW CLASSIC AND SUPERLATIVE DEGREE IN THE CLASS OF 60FT PLUS DAYBOATS. THIS 65 FEET BOAT WITH HER INNOVATIVE LAYOUT IS DESIGNED TO ACCOMMODATE 6 GUESTS. PERFORMANCE: 2X VOLVO PENTA'S IPS 1350'S WITH A SPEED OF 40 KNOTS.

THE WATERDREAM 65' CALIFORNIA IS THE LATEST MODEL IN ALREADY AN IMPRESSIVE RANGE OF THE WATERDREAM BOATS. THIS 65FT YACHT IS THE ULTIMATE DAYBOAT. IT'S COMPLETELY HANDBUILD IN HOLLAND AND BE CUSTOMISED BY WISHES OF THE OWNER. THE DESIGN IS DONE BY MULDER DESIGN IN THE NETHERLANDS.