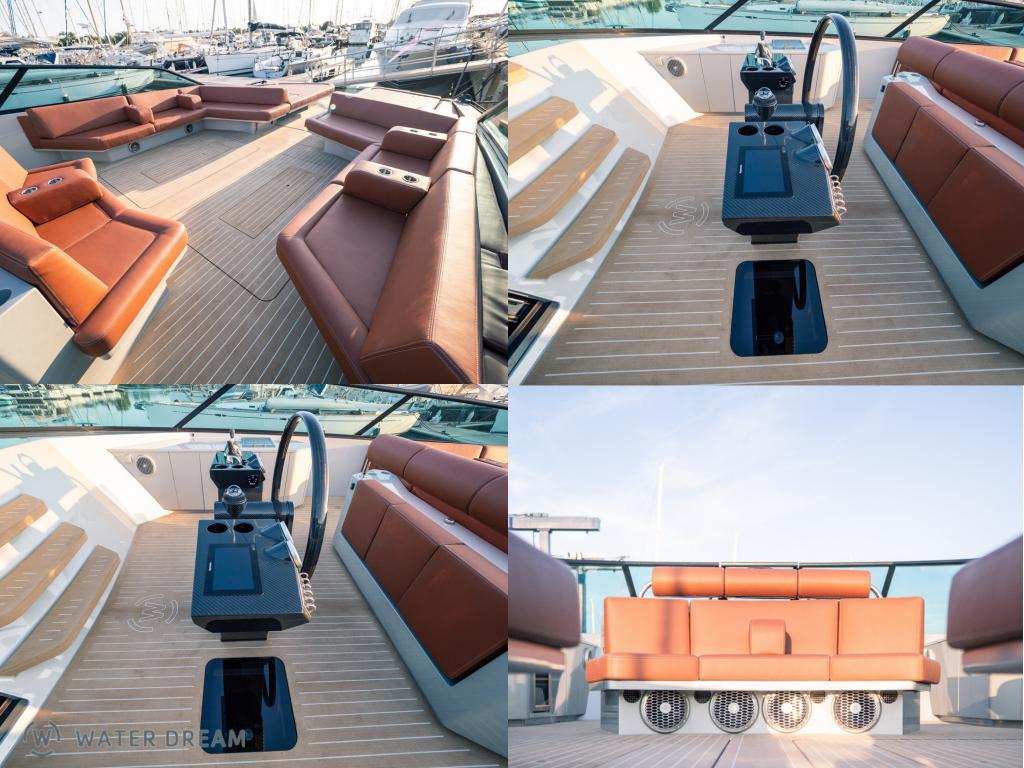

#### **65' CALIFORNIA: SPORTY AND LUXURY AND**

THIS BOAT HAS A REVOLUTIONAIR AND TIMELESS DESIGN.

A NEW CLASSIC AND SUPERLATIVE DEGREE IN THE CLASS OF 60FT PLUS DAYBOATS. THIS 65 FEET BOAT WITH HER INNOVATIVE LAYOUT IS DESIGNED TO ACCOMMODATE 6 GUESTS. PERFORMANCE: 2X VOLVO PENTA'S IPS 1350'S WITH A SPEED OF 40 KNOTS.

THE WATERDREAM 65' CALIFORNIA IS THE LATEST MODEL IN ALREADY AN IMPRESSIVE RANGE OF THE WATERDREAM BOATS. THIS 65FT YACHT IS THE ULTIMATE DAYBOAT. IT'S COMPLETELY HANDBUILD IN HOLLAND AND BE CUSTOMISED BY WISHES OF THE OWNER. THE DESIGN IS DONE BY MULDER DESIGN IN THE NETHERLANDS.