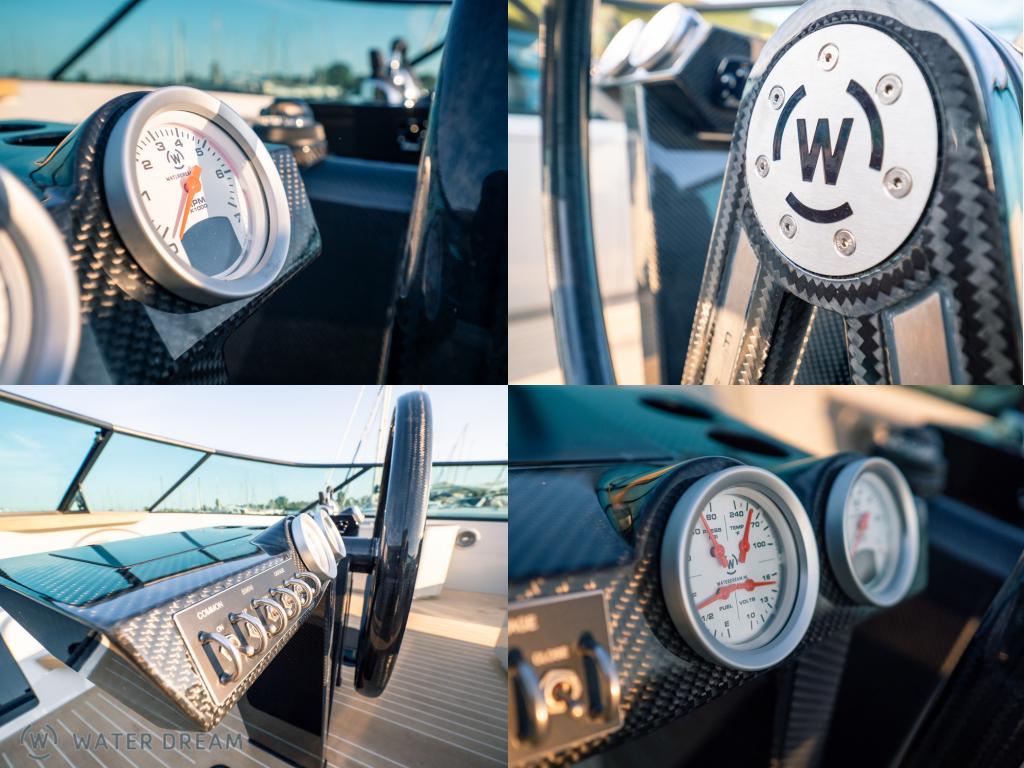

#### **65' CALIFORNIA: SPORTY AND LUXURY AND**

THIS BOAT HAS A REVOLUTIONAIR AND TIMELESS DESIGN.

A NEW CLASSIC AND SUPERLATIVE DEGREE IN THE CLASS OF 60FT PLUS DAYBOATS. THIS 65 FEET BOAT WITH HER INNOVATIVE LAYOUT IS DESIGNED TO ACCOMMODATE 6 GUESTS. PERFORMANCE: 2X VOLVO PENTA'S IPS 1350'S WITH A SPEED OF 40 KNOTS.

PERFORMANCE MAX SPEED : 38 KNOTS AT 100% POWER A CRUISING SPEED : 34 KNOTS AT 83% POWER AND 50% LOAD RANGE : 300 NAUTICAL MILES AT CRUISING SPEED of 28 KNOTS. PROPULSION PROPULSION TYPE : 2X VOLVO IPS 1350 MAIN ENGINES : 2X VOLVO (1000HP @2400RPM) GEARBOXES : 2X IPS