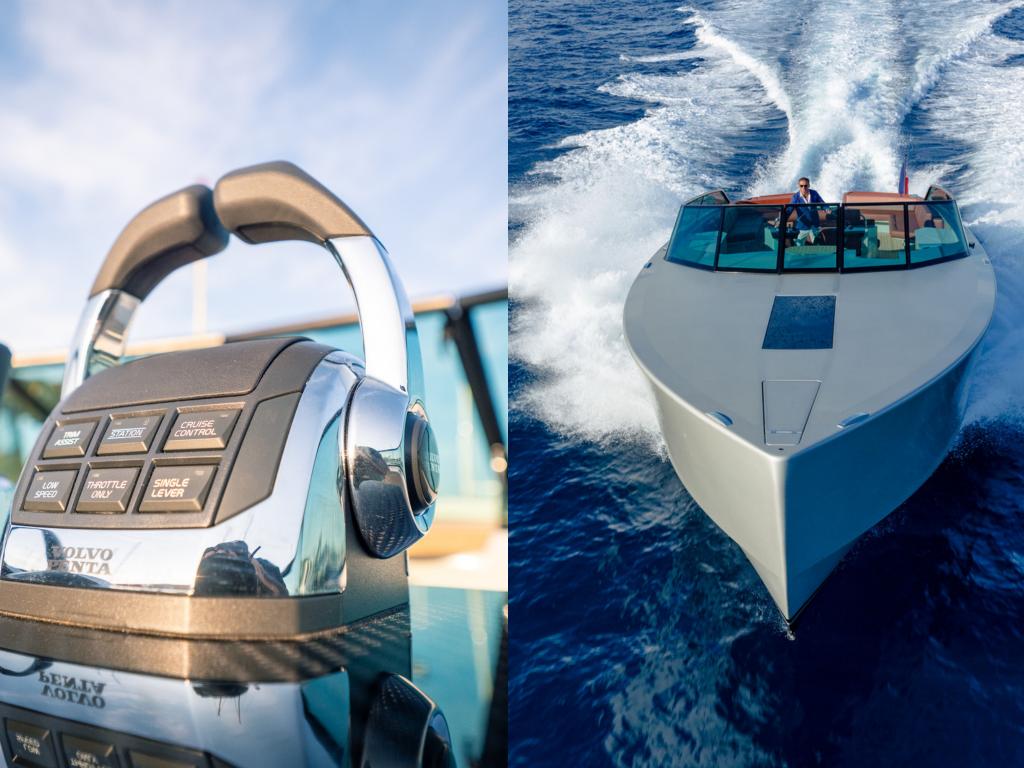

#### **65' CALIFORNIA: SPORTY AND LUXURY AND**

THIS BOAT HAS A REVOLUTIONAIR AND TIMELESS DESIGN.

A NEW CLASSIC AND SUPERLATIVE DEGREE IN THE CLASS OF 60FT PLUS DAYBOATS. THIS 65 FEET BOAT WITH HER INNOVATIVE LAYOUT IS DESIGNED TO ACCOMMODATE 6 GUESTS. PERFORMANCE: 2X VOLVO PENTA'S IPS 1350'S WITH A SPEED OF 40 KNOTS.

PERFORMANCE MAX SPEED : 38 KNOTS AT 100% POWER A CRUISING SPEED : 34 KNOTS AT 83% POWER AND 50% LOAD RANGE : 300 NAUTICAL MILES AT CRUISING SPEED of 28 KNOTS. PROPULSION PROPULSION TYPE : 2X VOLVO IPS 1350 MAIN ENGINES : 2X VOLVO (1000HP @2400RPM) GEARBOXES : 2X IPS