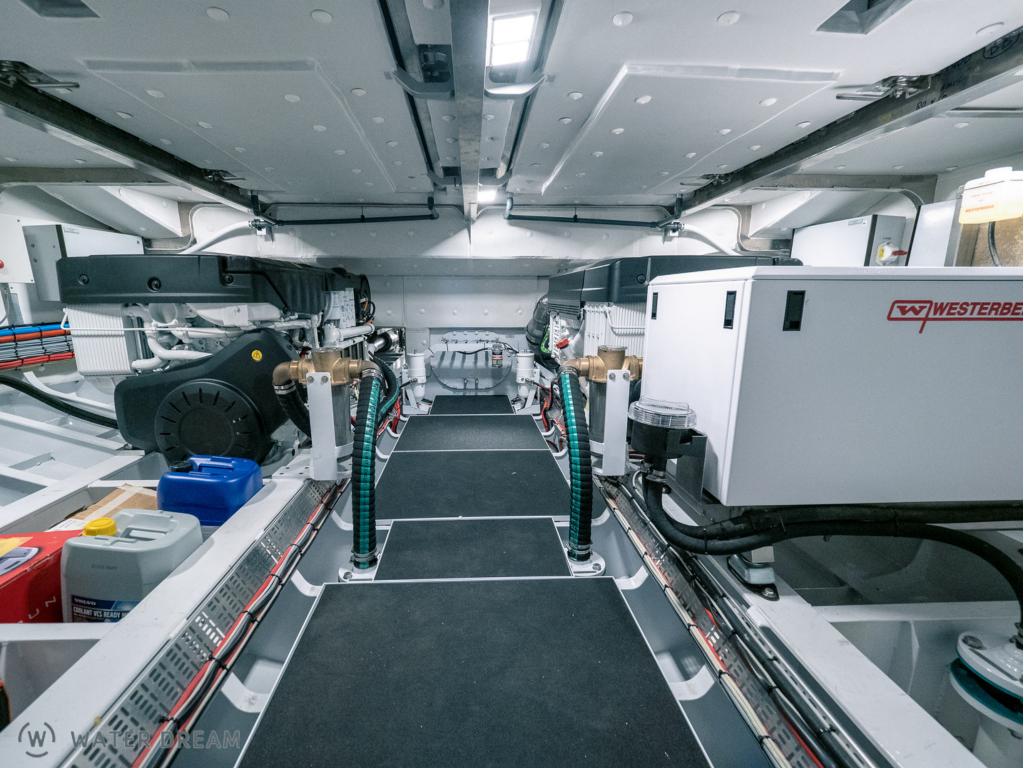

PERFORMANCE MAX SPEED : 38 KNOTS AT 100% POWER A CRUISING SPEED : 34 KNOTS AT 83% POWER AND 50% LOAD RANGE : 300 NAUTICAL MILES AT CRUISING SPEED of 28 KNOTS. PROPULSION PROPULSION TYPE : 2X VOLVO IPS 1350 MAIN ENGINES : 2X VOLVO (1000HP @2400RPM) GEARBOXES : 2X IPS