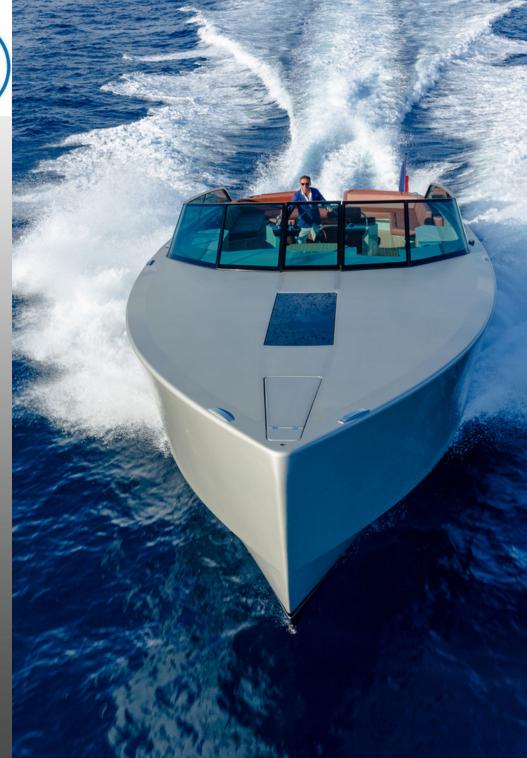

#### **65' CALIFORNIA: SPORTY AND LUXURY AND**

THIS BOAT HAS A REVOLUTIONAIR AND TIMELESS DESIGN.

A NEW CLASSIC AND SUPERLATIVE DEGREE IN THE CLASS OF 60FT PLUS DAYBOATS. THIS 65 FEET BOAT WITH HER INNOVATIVE LAYOUT IS DESIGNED TO ACCOMMODATE 6 GUESTS. PERFORMANCE: 2X VOLVO PENTA'S IPS 1350'S WITH A SPEED OF 40 KNOTS.

THE WATERDREAM 65' CALIFORNIA IS THE LATEST MODEL IN ALREADY AN IMPRESSIVE RANGE OF THE WATERDREAM BOATS. THIS 65FT YACHT IS THE ULTIMATE DAYBOAT. IT'S COMPLETELY HANDBUILD IN HOLLAND AND BE CUSTOMISED BY WISHES OF THE OWNER. THE DESIGN IS DONE BY MULDER DESIGN IN THE NETHERLANDS.