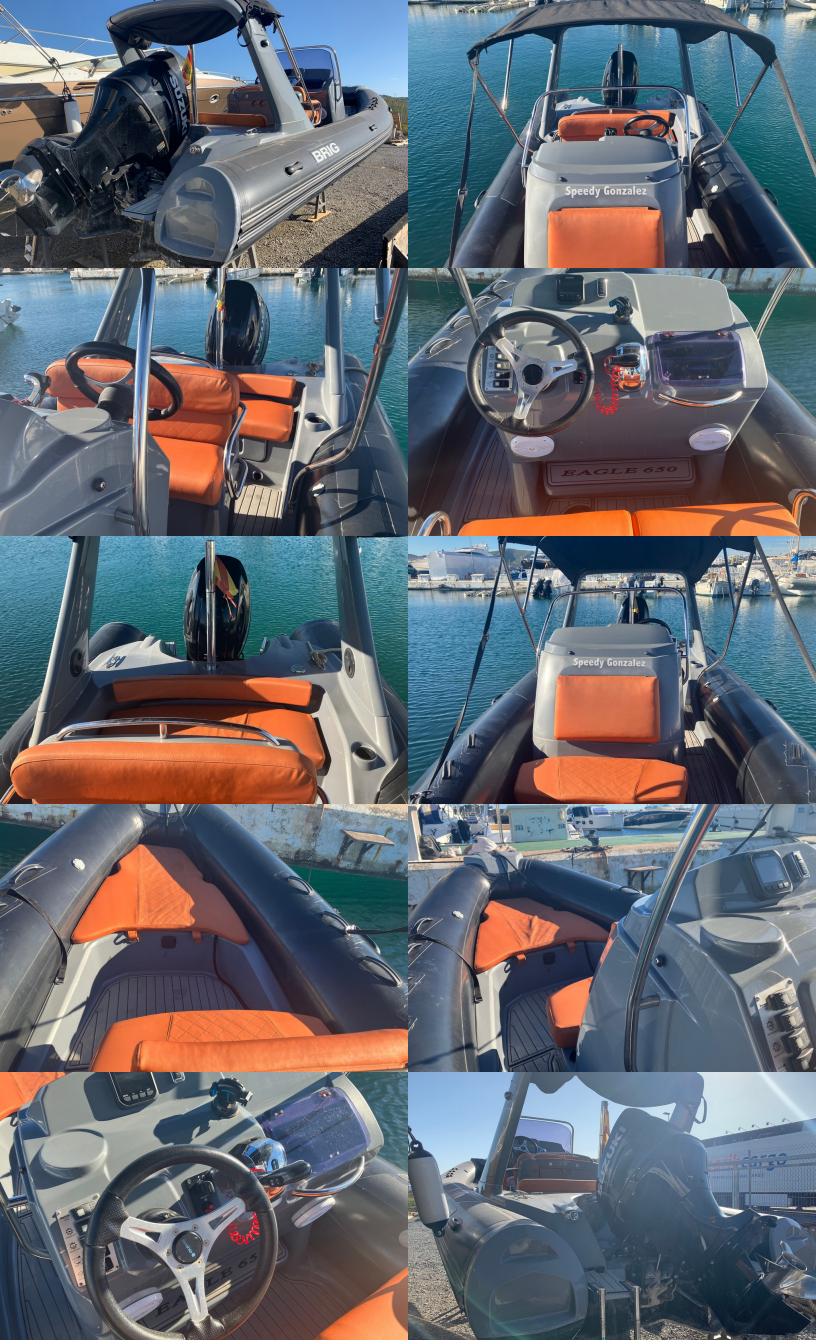

## BRIG

BRIG 650Located in Ibiza, Spain. The Eagle 650 is the RIB for the whole family. The spacious boat with a length of 6.50 m and a width of 2.50 m invites you for trips and day trips on large inland lakes or on the sea coast. She is super-economical to run. There is enough room for 8 passengers on the padded double, front and rear seats and the sun area at the bow – up to 12 passengers can be carried safely on board. All seats have a spacious storage space for clothes, bathing and food. The folding table is the center of a common meal on board. Viewings highly recommended to take advantage of this opportunity. The pictures are of the actual boat taken within the last couple of months

## € 28.000 ex VAT

Model: SPEEDBOAT

Builder: BRIG Cabins: 0 cabins

Berth: 0

Cruising speed: 22 knots Maximum speed: 35 knots

Draft: 0.55m Fuel: PETROL

Engine model: Suzuki Engine hours: 820 Fuel tank: 200 ltrs Water tank: 45 ltrs Generator: NO Generator power: 0