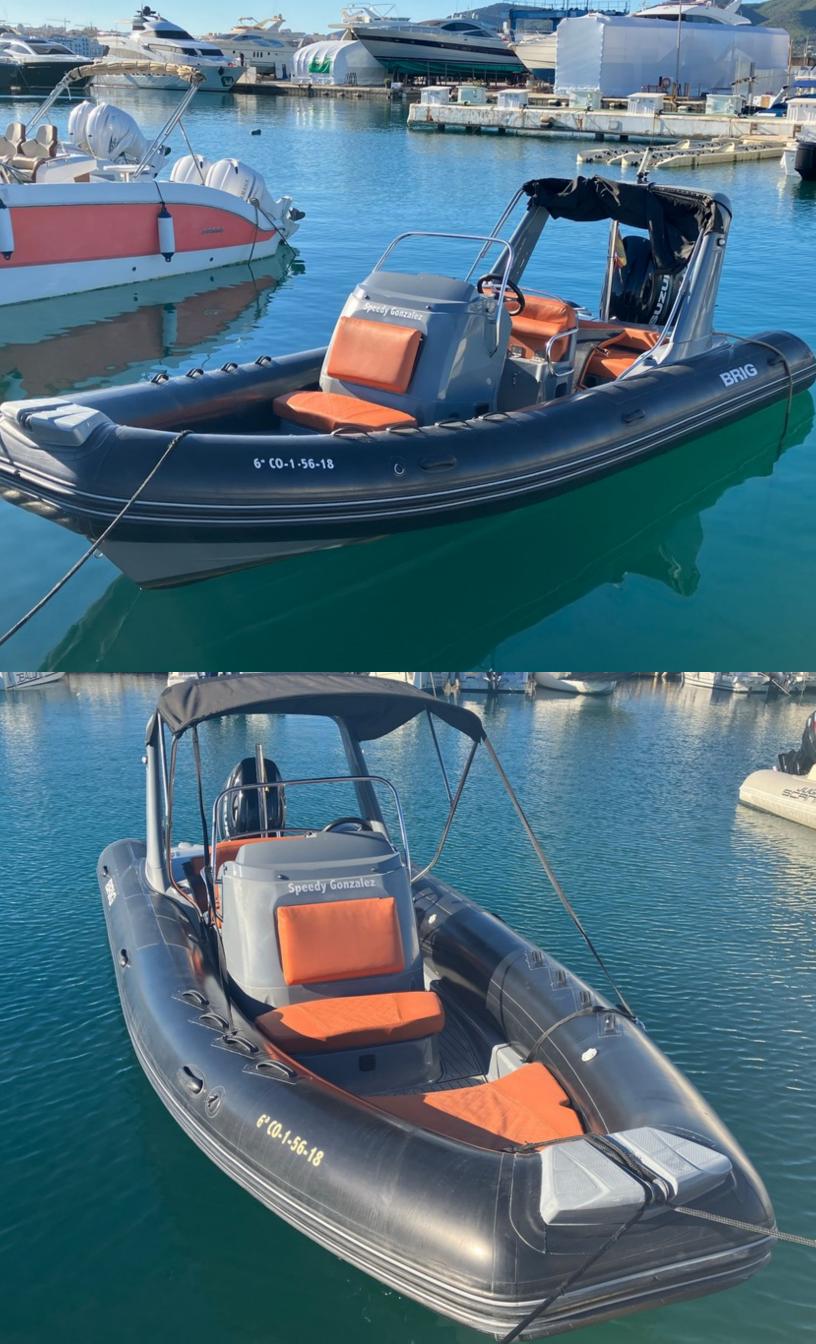

## BRIG

BRIG 650Located in Ibiza, Spain. The Eagle 650 is the RIB for the whole family. The spacious boat with a length of 6.50 m and a width of 2.50 m invites you for trips and day trips on large inland lakes or on the sea coast. She is super-economical to run. There is enough room for 8 passengers on the padded double, front and rear seats and the sun area at the bow – up to 12 passengers can be carried safely on board. All seats have a spacious storage space for clothes, bathing and food. The folding table is the center of a common meal on board. Viewings highly recommended to take advantage of this opportunity. The pictures are of the actual boat taken within the last couple of months

## € 28.000 ex VAT

Model: SPEEDBOAT

Builder: BRIG Cabins: 0 cabins

Berth: 0

Cruising speed: 22 knots Maximum speed: 35 knots

Draft: 0.55m Fuel: PETROL

Engine model: Suzuki Engine hours: 820 Fuel tank: 200 ltrs Water tank: 45 ltrs Generator: NO Generator power: 0