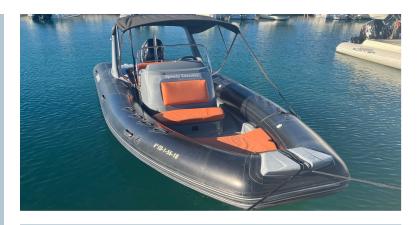

## BRIG

BRIG 650Located in Ibiza, Spain. The Eagle 650 is the RIB for the whole family. The spacious boat with a length of 6.50 m and a width of 2.50 m invites you for trips and day trips on large inland lakes or on the sea coast. She is super-economical to run. There is enough room for 8 passengers on the padded double, front and rear seats and the sun area at the bow – up to 12 passengers can be carried safely on board. All seats have a spacious storage space for clothes, bathing and food. The folding table is the center of a common meal on board. Viewings highly recommended to take advantage of this opportunity. The pictures are of the actual boat taken within the last couple of months

## € 28.000 ex VAT

Model: SPEEDBOAT

Builder: BRIG Cabins: 0 cabins

Berth: 0

Cruising speed: 22 knots Maximum speed: 35 knots

Draft: 0.55m Fuel: PETROL

Engine model: Suzuki Engine hours: 820 Fuel tank: 200 ltrs Water tank: 45 ltrs Generator: NO Generator power: 0