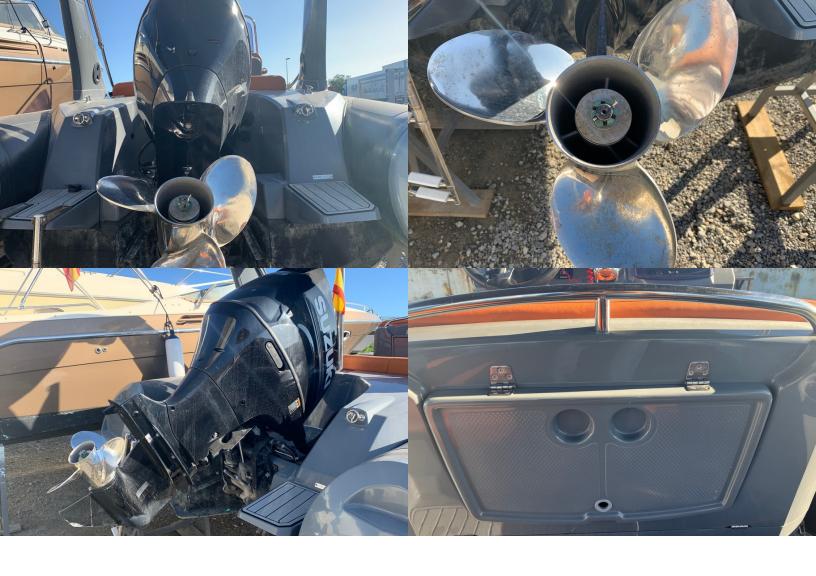

## BRIG

BRIG 650Located in Ibiza, Spain. The Eagle 650 is the RIB for the whole family. The spacious boat with a length of 6.50 m and a width of 2.50 m invites you for trips and day trips on large inland lakes or on the sea coast. She is super-economical to run. There is enough room for 8 passengers on the padded double, front and rear seats and the sun area at the bow – up to 12 passengers can be carried safely on board. All seats have a spacious storage space for clothes, bathing and food. The folding table is the center of a common meal on board. Viewings highly recommended to take advantage of this opportunity. The pictures are of the actual boat taken within the last couple of months

## € 28.000 ex VAT

Model: SPEEDBOAT

Builder: BRIG Cabins: 0 cabins

Berth: 0

Cruising speed: 22 knots Maximum speed: 35 knots

Draft: 0.55m Fuel: PETROL

Engine model: Suzuki Engine hours: 820 Fuel tank: 200 ltrs Water tank: 45 ltrs Generator: NO Generator power: 0