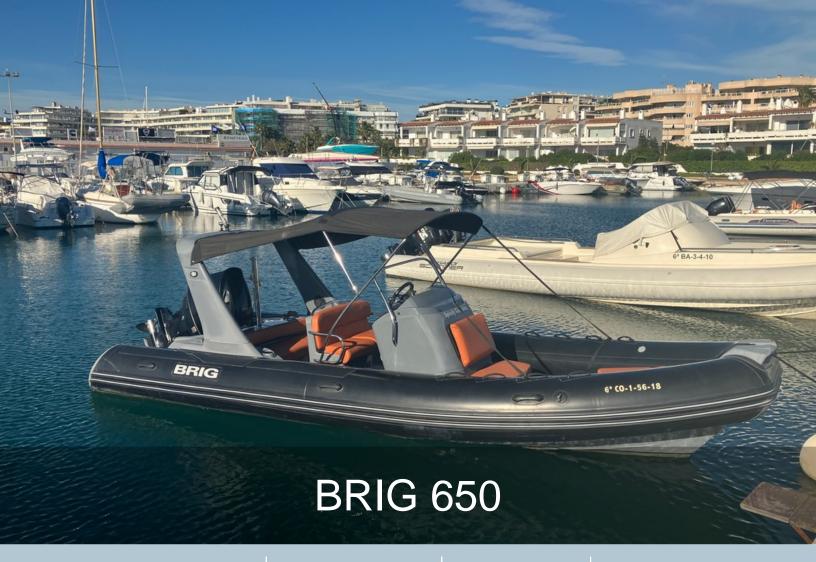

LENGTH 6.5 m | BEAM 2.5 m | 0 CABINS | YEAR 2018

## BRIG

BRIG 650Located in Ibiza, Spain. The Eagle 650 is the RIB for the whole family. The spacious boat with a length of 6.50 m and a width of 2.50 m invites you for trips and day trips on large inland lakes or on the sea coast. She is super-economical to run. There is enough room for 8 passengers on the padded double, front and rear seats and the sun area at the bow – up to 12 passengers can be carried safely on board. All seats have a spacious storage space for clothes, bathing and food. The folding table is the center of a common meal on board. Viewings highly recommended to take advantage of this opportunity. The pictures are of the actual boat taken within the last couple of months

## € 28.000 ex VAT

Model: SPEEDBOAT

Builder: BRIG Cabins: 0 cabins

Berth: 0

Cruising speed: 22 knots Maximum speed: 35 knots

Draft: 0.55m Fuel: PETROL

Engine model: Suzuki Engine hours: 820 Fuel tank: 200 ltrs Water tank: 45 ltrs Generator: NO Generator power: 0