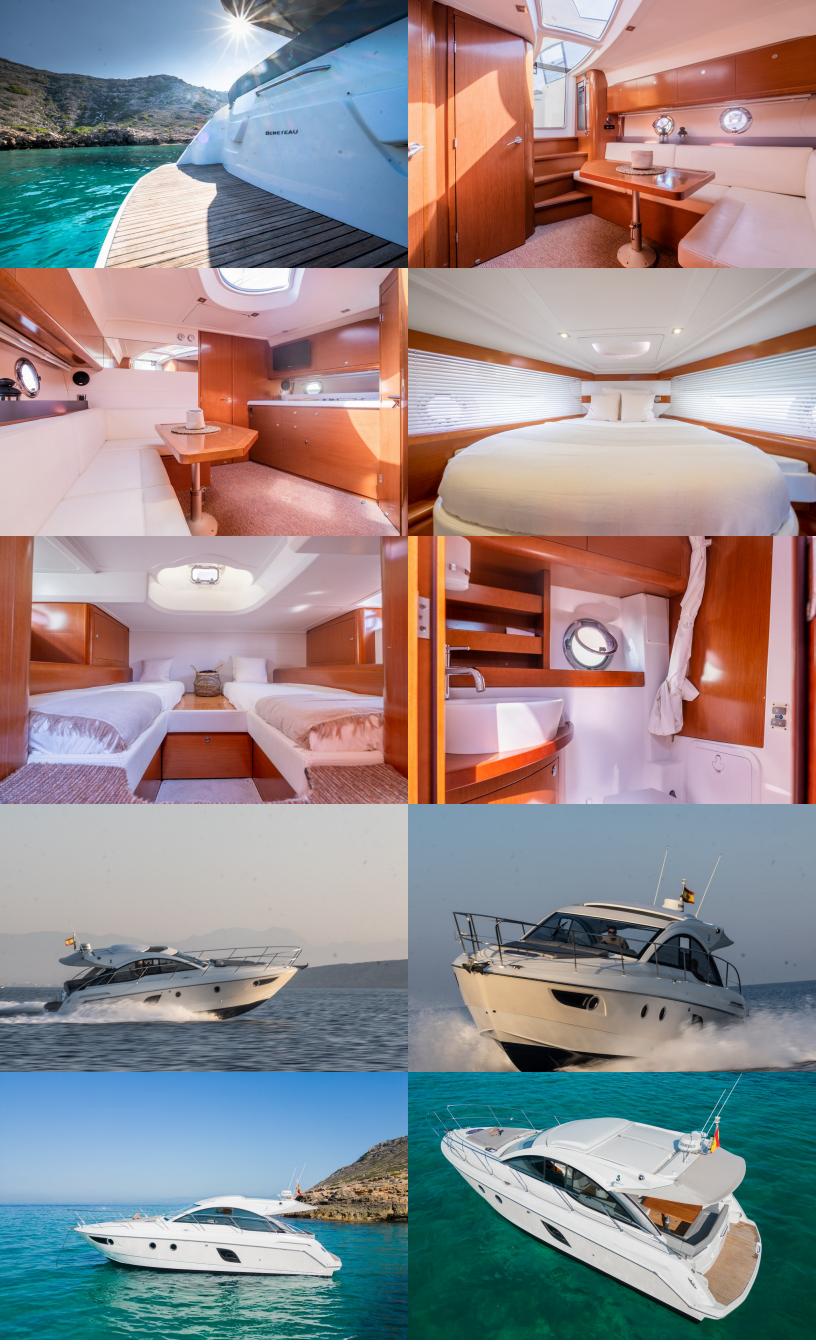

## Benetau

BENETEAU 38GT Lying in Ibiza, Spain. One of the first powerboats that Beneteau opted to import into the US was the Gran Turismo 38. No other builder has a better sailboat track record in the United States than Beneteau. They have been making powerboats for years, but the demand in Europe has been so great that there hasn't been enough supply to meet demand. All of that changed with the Gran Turismo series! She is a fantastic day and party boat with a cozy cockpit, but her interior also cradles you in comfort. Joystick control and dependable Volvo power make maneuvering her around the dock worry-free. Therefore, whether it's a trip with friends and family, a romantic afternoon on the sea, or a weeklong trip this is your best option.Open to offers.

## € 209.000 VAT paid

Model: YACHT Builder: Benetau Cabins: 2 cabins Berth: 4 Cruising speed: 33 knots Maximum speed: 39 knots Draft: 1.1m Fuel: DIESEL Engine model: 2X Volvo D-4 300HP Engine hours: 285 Fuel tank: 650 ltrs Water tank: 200 ltrs Generator: Generator: 0