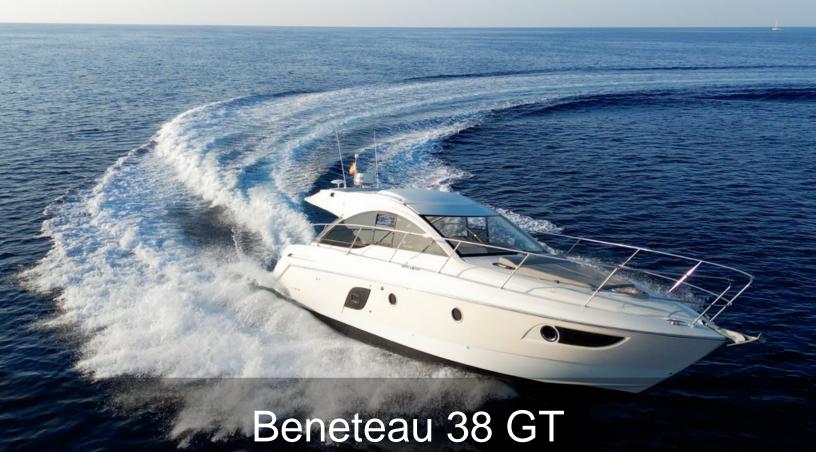

## LENGTH 11.5 m | BEAM 3.71 m | 2 CABINS | YEAR 2012

## Benetau

BENETEAU 38GT Lying in Ibiza, Spain. One of the first powerboats that Beneteau opted to import into the US was the Gran Turismo 38. No other builder has a better sailboat track record in the United States than Beneteau. They have been making powerboats for years, but the demand in Europe has been so great that there hasn't been enough supply to meet demand. All of that changed with the Gran Turismo series! She is a fantastic day and party boat with a cozy cockpit, but her interior also cradles you in comfort. Joystick control and dependable Volvo power make maneuvering her around the dock worry-free. Therefore, whether it's a trip with friends and family, a romantic afternoon on the sea, or a weeklong trip this is your best option.Open to offers.

## € 209.000 VAT paid

Model: YACHT Builder: Benetau Cabins: 2 cabins Berth: 4 Cruising speed: 33 knots Maximum speed: 39 knots Draft: 1.1m Fuel: DIESEL Engine model: 2X Volvo D-4 300HP Engine hours: 285 Fuel tank: 650 ltrs Water tank: 200 ltrs Generator: Generator: 0