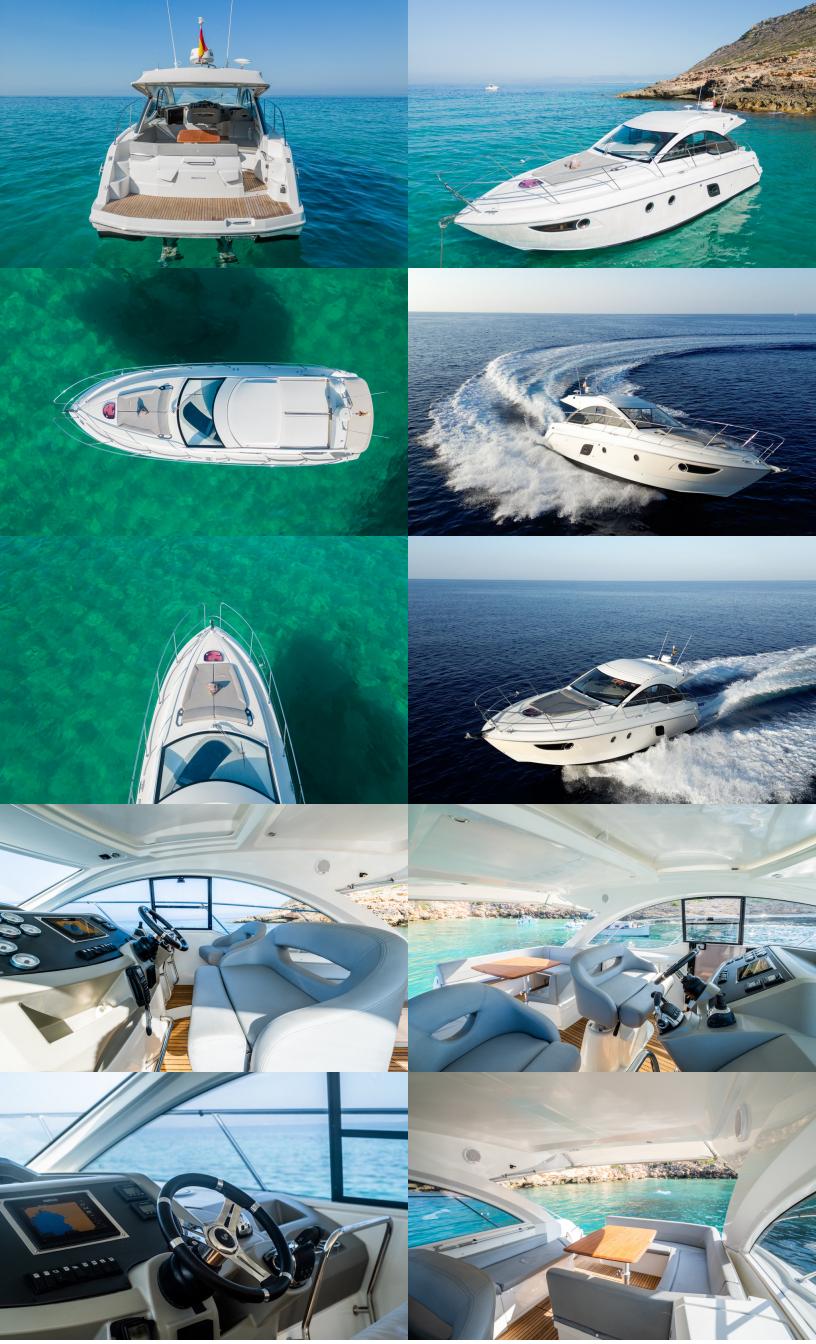

## LENGTH 11.5 m | BEAM 3.71 m | 2 CABINS | YEAR 2012

## Benetau

BENETEAU 38GT Lying in Ibiza, Spain. One of the first powerboats that Beneteau opted to import into the US was the Gran Turismo 38. No other builder has a better sailboat track record in the United States than Beneteau. They have been making powerboats for years, but the demand in Europe has been so great that there hasn't been enough supply to meet demand. All of that changed with the Gran Turismo series! She is a fantastic day and party boat with a cozy cockpit, but her interior also cradles you in comfort. Joystick control and dependable Volvo power make maneuvering her around the dock worry-free. Therefore, whether it's a trip with friends and family, a romantic afternoon on the sea, or a weeklong trip this is your best option.Open to offers.

## € 209.000 VAT paid

Model: YACHT Builder: Benetau Cabins: 2 cabins Berth: 4 Cruising speed: 33 knots Maximum speed: 39 knots Draft: 1.1m Fuel: DIESEL Engine model: 2X Volvo D-4 300HP Engine hours: 285 Fuel tank: 650 ltrs Water tank: 200 ltrs Generator: Generator: 0